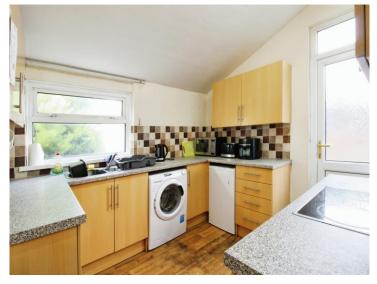

# Edington Avenue, £360,000

- Fully Let Four Bedroom Property
- Additional Shower Room
- Excellent Location
- Great Transport Links
- Walking Distance To Local Amenities
- EPC Rating: D









# **About the property**

Welcome to Edington Avenue, this fully let investment property sold in the sort after location of Roath offering four spacious double bedrooms, additional shower room and fully let into the next academic year. Call to arrange today!

# **Accommodation**

## **Entrance Hallway**

#### Lounge

13' 9" Max x 10' Max ( 4.19m Max x 3.05m Max )

#### Kitchen

9' 9" Max x 9' 4" Max ( 2.97m Max x 2.84m Max )

## Bedroom 4

11' 6" Max x 8' 6" Max ( 3.51m Max x 2.59m Max )

#### Bedroom 3









11' 10" Max x 11' 7" Max ( 3.61m Max x 3.53m Max )

## **Shower Room**

#### **Bathroom**

### Bedroom 2

11' 6" Max x 8' 6" Max ( 3.51m Max x 2.59m Max )

#### Bedroom 1

13' 9" Max x 11' 10" Max ( 4.19m Max x 3.61m Max )



# **Floorplan**



This floor plan is for illustrative purposes only. It is not drawn to scale. Any measurements, floor areas (including any total floor area), openings and orientation are approximate. No details are guaranteed, they cannot be relied upon for any purpose and they do not form part of any agreement. No liability is taken for any error, omission or misstatement. A party must rely upon its own inspection(s). Powered by www.focalagent.com

# Important Information



Note while we endeavour to make our sales details accurate and reliable, if there i