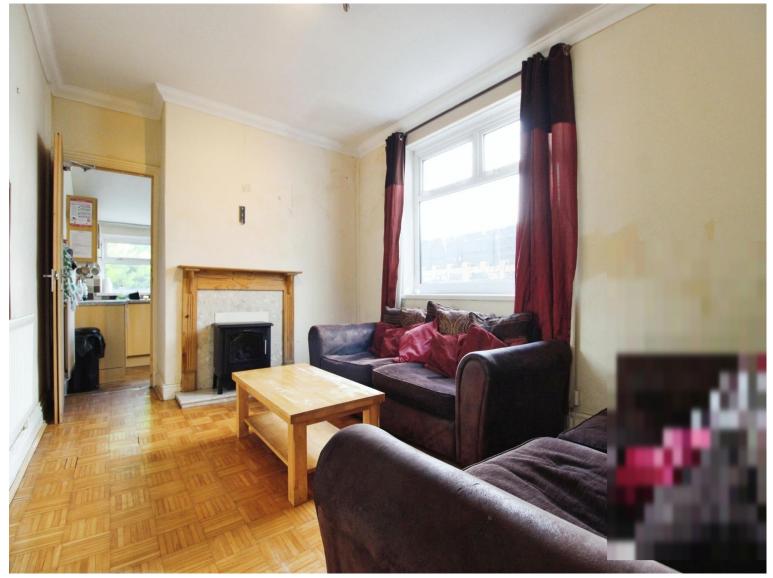

# Edington Avenue, £360,000

- Fully Let Four Bedroom Property
- Additional Shower Room
- Excellent Location
- Great Transport Links
- Walking Distance To Local Amenities
- EPC Rating: D









# **About the property**

Welcome to Edington Avenue, this fully let investment property sold in the sort after location of Roath offering four spacious double bedrooms, additional shower room and fully let into the next academic year. Call to arrange today!

# **Accommodation**

## **Entrance Hallway**

#### Lounge

13' 9" Max x 10' Max ( 4.19m Max x 3.05m Max )

#### Kitchen

9' 9" Max x 9' 4" Max ( 2.97m Max x 2.84m Max )

## Bedroom 4

11' 6" Max x 8' 6" Max ( 3.51m Max x 2.59m Max )

#### Bedroom 3









11' 10" Max x 11' 7" Max ( 3.61m Max x 3.53m Max )

## **Shower Room**

#### **Bathroom**

### Bedroom 2

11' 6" Max x 8' 6" Max ( 3.51m Max x 2.59m Max )

#### Bedroom 1

13' 9" Max x 11' 10" Max ( 4.19m Max x 3.61m Max )



# **Floorplan**



This floor plan is for illustrative