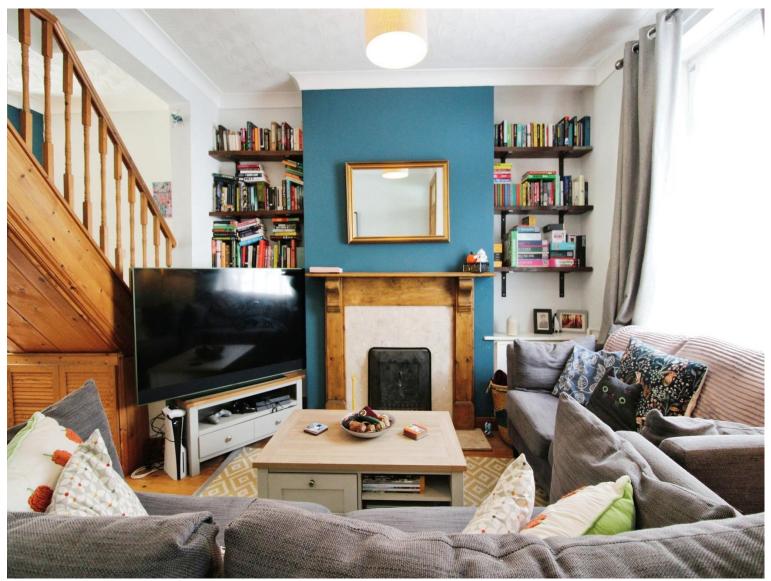

# Treharris Street, £260,000

- Fantastic Location
- Spacious Throughout
- Ample Storage
- Local Amenities
- Excellent Travel Links
- Council Tax D
- EPC Rating: D







02920 462246 albanyroad@peteralan.co.uk



### About the property

Treharris Street is waiting for you! this beautiful example of a spacious 2 bedroom victorian house is available and looking to move quickly. Located in the popular area of Roath do not miss your opportunity to view!

## Accommodation

#### Lounge

13' 2" x 11' (4.01m x 3.35m)

#### **Dining Room**

13' 1" x 13' 1" ( 3.99m x 3.99m ) Kitchen 17.2 x 7.8 Bedroom 1 13.1 x 11.3

Bedroom 2 10.3 x 9.11









#### Kitchen

17' 2" x 7' 8" ( 5.23m x 2.34m )

#### Bedroom 1

13' 1" x 11' 3" ( 3.99m x 3.43m )

#### Bedroom 2

10' 3" x 9' 11" ( 3.12m x 3.02m )

02920 462246 albanyroad@peteralan.co.uk



### Floorplan



This floor plan is for illustrative purposes only. It is not drawn to scale. Any measurements, floor areas (including any total floor area), openings and or