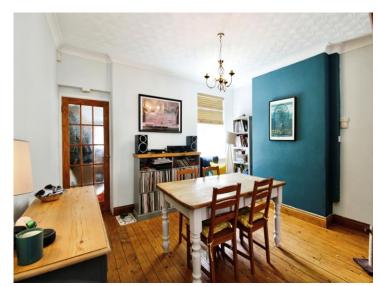

#### **Dining Room**

13' 1" x 13' 1" ( 3.99m x 3.99m ) Kitchen 17.2 x 7.8 Bedroom 1 13.1 x 11.3

Bedroom 2 10.3 x 9.11