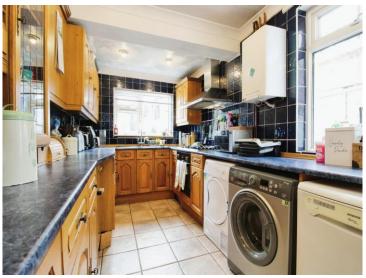

# Treharris Street, £260,000

- Fantastic Location
- Spacious Throughout
- Ample Storage
- Local Amenities
- Excellent Travel Links
- Council Tax D
- EPC Rating: D







02920 462246 albanyroad@peteralan.co.uk



### About the property

Treharris Street is waiting for you! this beautiful example of a spacious 2 bedroom victorian house is available and looking to move quickly. Located in the popular area of Roath do not miss your opportunity to view!

## Accommodation

#### Lounge

13' 2" x 11' (4.01m x 3.35m)

#### **Dining Room**

13' 1" x 13' 1" ( 3.99m x 3.99m ) Kitchen 17.2 x 7.8 Bedroom 1 13.1 x 11.3

Bedroom 2 10.3 x 9.11









#### Kitchen

17' 2" x 7' 8" ( 5.23m x 2.34m )

#### Bedroom 1

13' 1" x 11' 3" ( 3.99m x 3.43m )

#### Bedroom 2

10' 3" x 9' 11" ( 3.12m x 3.02m )

02920 462246 albanyroad@peteralan.co.uk



### Floorplan



This floor plan is for illustrative purposes only. It is not drawn to scale. Any measurements, floor areas (including any total floor area), openings and orientation are approximate. No details are guaranteed, they cannot be relied upon for any purpose and they do not form part of any agreement. No liability is taken for any error, omission or misstatement. A party must rely upon its own inspection(s). Powered by www.focalagent.com



### **Important Information**

Note while we endeavour to make our sales details accurate and reliable, if there is any point which is of particu