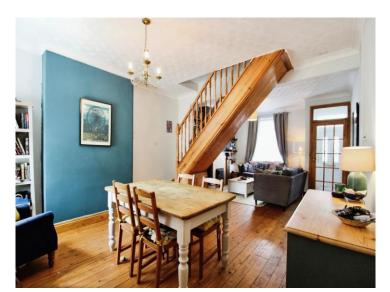

#### **Dining Room**

13' 1" x 13' 1" ( 3.99m x 3.99m ) Kitchen 17.2 x 7.8 Bedroom 1 13.1 x 11.3

Bedroom 2 10.3 x 9.11