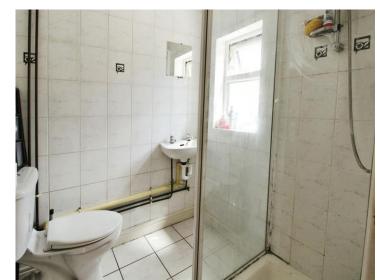

## Accommodation

**Entrance Hallway** 

Kitchen/Diner

21' 4" x 13' 3" ( 6.50m x 4.04m )

Utility

7' 2" x 7' 1" ( 2.18m x 2.16m )

Shower Room

Bathroom