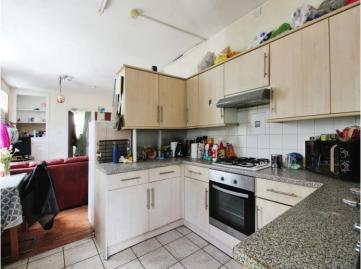

## Accommodation

**Entrance Hallway** 

Kitchen/Diner

21' 4" x 13' 3" ( 6.50m x 4.04m )

Utility

7' 2" x 7' 1" ( 2.18m x 2.16m )

Shower Room

Bathroom