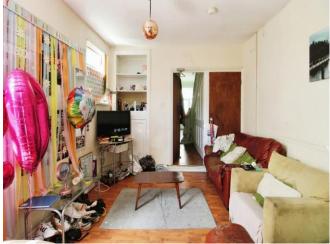

## Accommodation

**Entrance Hallway** 

Kitchen/Diner

21' 4" x 13' 3" ( 6.50m x 4.04m )

Utility

7' 2" x 7' 1" ( 2.18m x 2.16m )

Shower Room

Bathroom