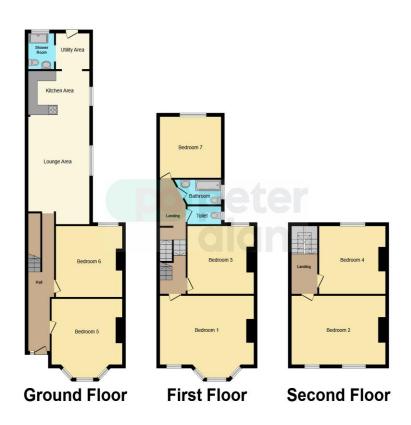

### Floorplan

This floor plan is for illustrative purposes only. It is not drawn to scale. Any measurements, floor areas (including any total floor area), openings and orientation are approximate. No details are guaranteed, they cannot be relied upon for any purpose and they do not form part of any agreement. No liability is taken for any error, omission or misstatement. A party must rely upon its own inspection(s). Powered by www.focalagent.com

#### Bedroom 1

14' 7" x 13' 7" ( 4.45m x 4.14m )

Bedroom 2

20' 1" x 13' 7" ( 6.12m x 4.14m )

Bedroom 3

14' 7" x 13' 7" ( 4.45m x 4.14m )

Bedroom 4

14' 2" x 13' 5" ( 4.32m x 4.09m )

Bedroom 5

15' x 13' 3" ( 4.57m x 4.04m )

#### Bedroom 6

14' 1" x 14' (4.29m x 4.27m)

Bedroom 7

13' 1" x 12' 2" ( 3.99m x 3.71m )

02920 462246 albanyroad@peteralan.co.uk