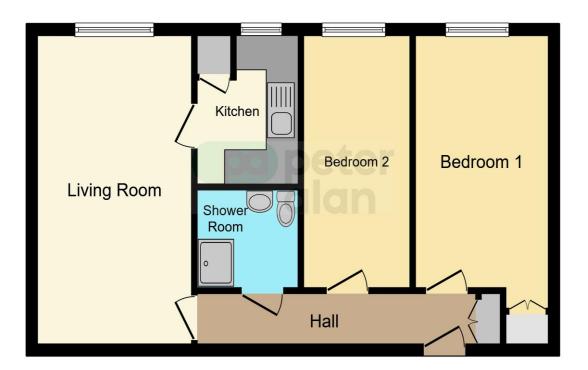

### Accommodation

**Entrance Hallway** 

#### Lounge/Diner

17' 10" Max x 9' 9" Max ( 5.44m Max x 2.97m Max )

#### **Kitchen**

8' 9" Max x 6' 6" Max ( 2.67m Max x 1.98m Max )

#### Bedroom 1

14' 2" Max x 8' 1" Max ( 4.32m Max x 2.46m Max )

#### Bedroom 2

14' 3" Max x 6' 10" Max ( 4.34m Max x 2.08m Max )

Bathroom

02920 462246 albanyroad@peteralan.co.uk

### Floorplan

This floor plan is for illustrative purposes only. It is not drawn to scale. Any measurements, floor areas (including any total floor area), openings and orientation are approximate. No details are guaranteed, they cannot be relied upon for any purpose and they do not form part of any agreement. No liability is taken for any error, omission or misstatement. A party must rely upon its own inspection(s). Powered by www.focalagent.com