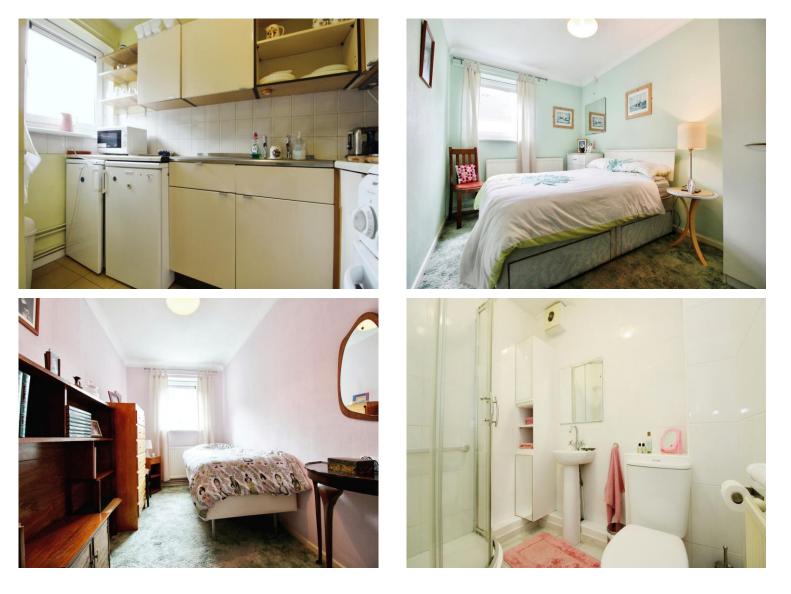

#### **Kitchen**

8' 9" Max x 6' 6" Max ( 2.67m Max x 1.98m Max )

#### Bedroom 1

14' 2" Max x 8' 1" Max ( 4.32m Max x 2.46m Max )

#### Bedroom 2

14' 3" Max x 6' 10" Max ( 4.34m Max x 2.08m Max )

Bathroom

02920 462246 albanyroad@peteralan.co.uk