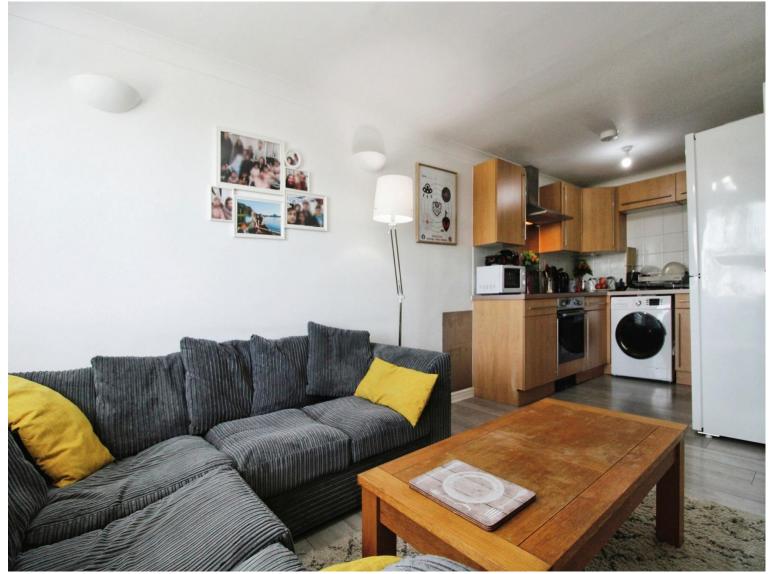

## About the property

Welcome To Beauford Square, Located within walking distance from local amenities ranging from supermarkets to restaurants, local parks to Cardiff's rock climbing arena along Newport Road is this very well presented two bedroom first floor apartment. This spacious apartment offers an open plan living/dining area, two double bedrooms one of which with an en-suite, well presented bathroom and two additional parking spaces.

#### Lounge/Kitchen

21' 1" x 9' 9" ( 6.43m x 2.97m )

Bedroom 1

14' x 10' 3" ( 4.27m x 3.12m )