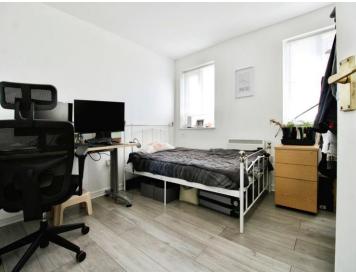

#### Lounge/Kitchen

21' 1" x 9' 9" ( 6.43m x 2.97m )

Bedroom 1

14' x 10' 3" ( 4.27m x 3.12m )