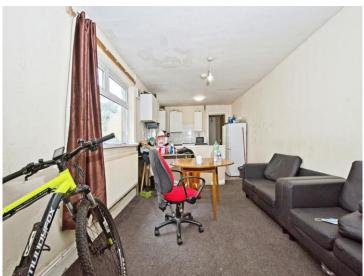

## Accommodation

**Entrance Porch** 

**Entrance Hall** 

Lounge/Bedroom

7' 5" x 13' 1" ( 2.26m x 3.99m )

Kitchen/ Diner

22' 3" x 7' 2" ( 6.78m x 2.18m )

**Bathroom** 