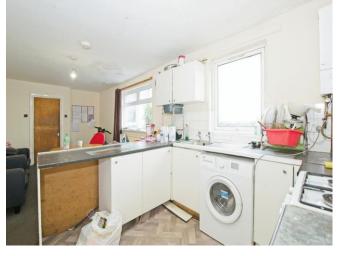

## Accommodation

**Entrance Porch** 

**Entrance Hall** 

Lounge/Bedroom

7' 5" x 13' 1" ( 2.26m x 3.99m )

Kitchen/ Diner

22' 3" x 7' 2" ( 6.78m x 2.18m )

**Bathroom** 