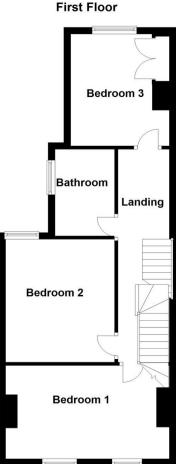

#### Landing

Access to all first floor rooms. Stairs leasing to second floor.

## **Bedroom One**

15' 5" max x 11' ( 4.70m max x 3.35m ) Window to front X2.

## **Bedroom Two**

11' 11" x 9' 9" (  $3.63m \times 2.97m$  ) Window to rear.

#### **Bedroom Three**

11'  $\times$  9' 4" (  $3.35m \times 2.84m$  ) Window to rear. Built in double wardrobes.

#### **Bathroom**

Fitted with a three piece suite comprising bath, WC and wash hand basin. Obscure window to side.