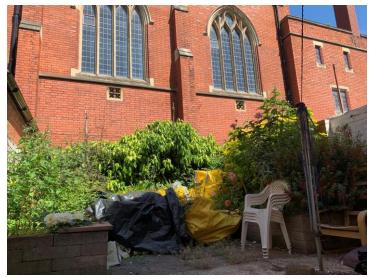

# Outside

Paved front forecourt with gate leading to front door. Enclosed paved rear garden with an array of plants and shrubbery.