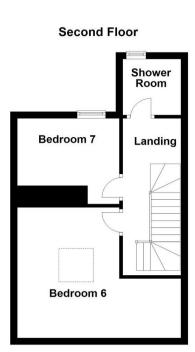

## Landing

Access to all rooms.

### **Bedroom Six**

14' 4" max x 13' max ( 4.37m max x 3.96m max ) Skylight window to ceiling.

## **Bedroom Seven**

10' 7" max x 8' 1" ( 3.23m max x 2.46m ) Window to rear.

## **Shower Room**

Fitted with a three piece suite comprising shower cubicle, WC and wash hand basin. Obscure window to rear.