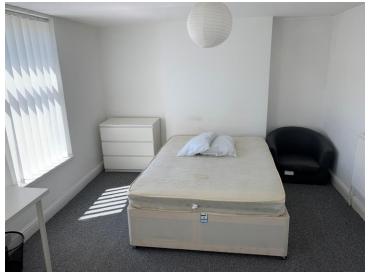

#### **Bedroom Four**

10' 10" max x 11' 9" ( 3.30m max x 3.58m ) Bay window to front.

#### Bedroom Five

11' 11" x 9' 10" max ( 3.63m x 3.00m max ) Window to rear.