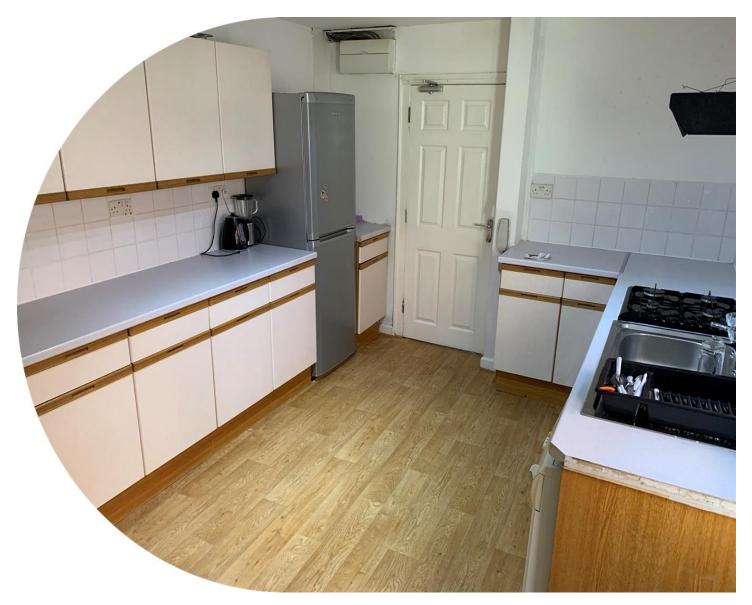

#### Kitchen

13' 6" x 10' 1" ( 4.11m x 3.07m )

Fitted with a range of base and eye level units with worktops over. Built in oven and hob with cooker hood. Space for washing machine, free standing fridge/freezer and table and chairs. Window to side. Door leading to shower room.