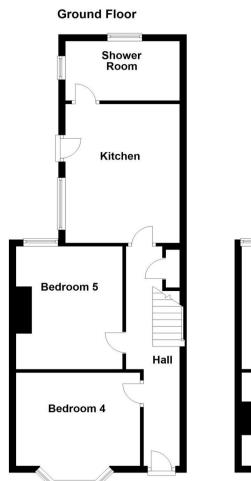

# Hall

Enter into hall. Access to bedroom four, bedroom five and kitchen. Staircase leading to first floor.

#### **Bedroom Four**

10' 10" max x 11' 9" ( 3.30m max x 3.58m ) Bay window to front.

#### Bedroom Five

11' 11" x 9' 10" max ( 3.63m x 3.00m max ) Window to rear.

#### Kitchen

13' 6" x 10' 1" ( 4.11m x 3.07m )

Fitted with a range of base and eye level units with worktops over. Built in oven and hob with cooker hood. Space for washing machine, free standing fridge/freezer and table and chairs. Window to side. Door leading to shower room.