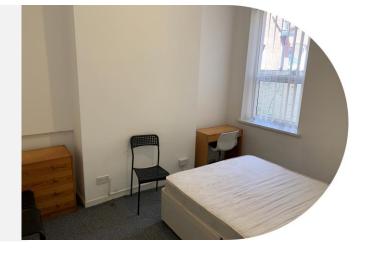

#### **Bedroom Four**

10' 10" max x 11' 9" ( 3.30m max x 3.58m ) Bay window to front.

#### Bedroom Five

11' 11" x 9' 10" max ( 3.63m x 3.00m max ) Window to rear.

## **Bedroom One**

15' 5" max x 11' ( 4.70m max x 3.35m ) Window to front X2.

## **Bedroom Two**

11' 11" x 9' 9" (  $3.63m \times 2.97m$  ) Window to rear.

#### **Bedroom Three**

11'  $\times$  9' 4" (  $3.35m \times 2.84m$  ) Window to rear. Built in double wardrobes.

### **Bedroom Six**

14' 4" max x 13' max ( 4.37m max x 3.96m max ) Skylight window to ceiling.

## **Bedroom Seven**

10' 7" max x 8' 1" ( 3.23m max x 2.46m ) Window to rear.