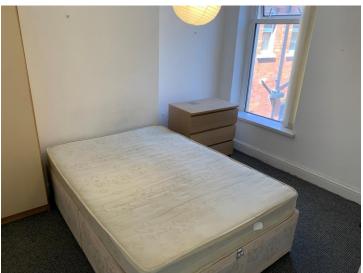

#### **Bedroom Four**

10' 10" max x 11' 9" ( 3.30m max x 3.58m ) Bay window to front.

#### Bedroom Five

11' 11" x 9' 10" max ( 3.63m x 3.00m max ) Window to rear.