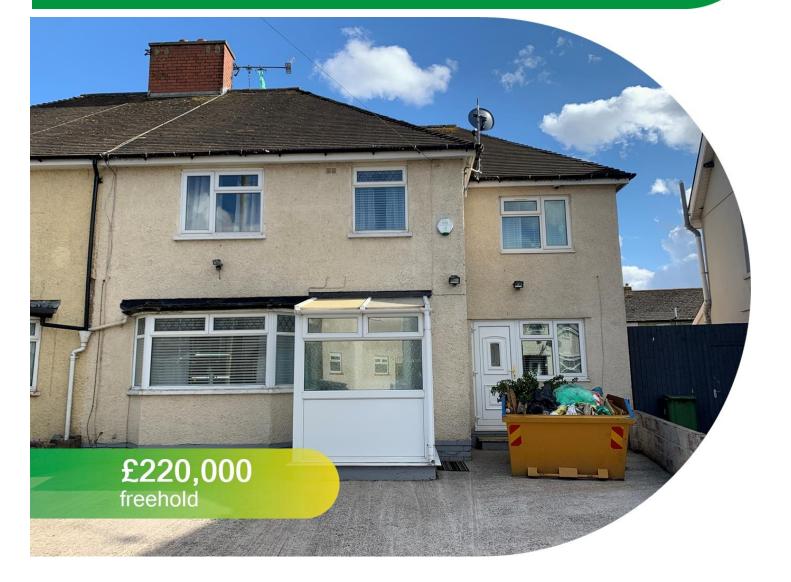

## Deemuir Road, Cardiff CF24 2QH

- EPC Rating: D
- Double Story Extension
- Enclosed Larger Than Average Garden
- Master Bedroom Plus En Suite
- Downstairs Shower Room

# About The Property

Beautifully presented double story extended four bedroom semi detached family home in Tremorfa, Cardiff. Renovated and improved throughout with a larger than average rear garden plus off road driveway parking. The beautiful home offers two reception rooms, four spacious bedrooms, two shower rooms plus an en suite off the master bedroom. Tremorfa offers many benefits as it is located upon great road links leading to the city centre and also offers easy accessible public transport links. For commuter the M4 corridor is just a short drive further.

Outside the property offers off road parking via a double width drive to the front. The rear garden has been landscaped with paving, composite decking with pergola, and stone chipping's with a fence surround.