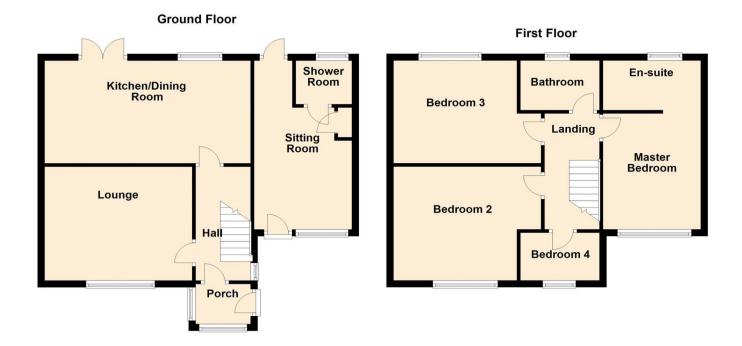

Internally the property accommodation comprises; Entrance porch, hall, lounge, kitchen dining room, sitting room and shower room.

To the first floor you will find four bedrooms and a family bathroom. The master bedroom further benefits from en suite shower room.

# Accommodation

### Porch

Enter into porch. Access to hall.

### Hall

Access to lounge and kitchen/dining room. Staircase leading to first floor.

### Lounge

13' 8" x 11' (4.17m x 3.35m) Bay window to front.

### Kitchen/ Dining Room

19' 5" x 9' 6" ( $5.92m \times 2.90m$ ) Fitted with a range of base and eye level units with worktops over. Space for over and hob with cooker hood. Inset stainless steel sink unit plus drainer. Space for free standing fridge/freezer and table and chairs. Window to rear. French doors leading to rear garden. Access to sitting room.

### Sitting Room

17' 8" max x 9' 2" (5.38m max x 2.79m ) Door to front and rear. Window to front. Single storage cupboard housing washing machine and tumble dryer. Access to shower room.

## Peter Alan - Albany Road

02920 462246 albanyroad@peteralan.co.uk peteralan.co.uk

Master Bedroom 11' 4" x 9' 3" ( 3.45m x 2.82m ) Window to front. Opening to en suite.

#### En Suite

Fitted with a three piece suite comprising walk in shower, WC and wash hand basin. Obscure window to rear.

### **Bedroom Two**

10' 5" x 11' (  $3.17m \times 3.35m$  ) Window to front.

#### **Bedroom Three**

10' 10" x 9' 8" (  $3.30m \ x \ 2.95m$  ) Window to rear.

### **Bedroom Four**

9' x 7' 4" ( 2.74m x 2.24m ) Window to front.

#### Bathroom

Fitted with a three piece suite comprising bath with shower over, WC and wash hand basin. Obscure window to rear.

### Outside

Off road parking to front via drive. Enclosed landscaped rear garden comprising of paving, composite decking with pergola and stone chipping's with a fence surround.

**Shower Room** Fitted with a three piece suite comprising shower cubicle, WC and wash hand basin. Obscure window to rear.

Landing Access to all bedrooms and bathroom. Loft access X2.