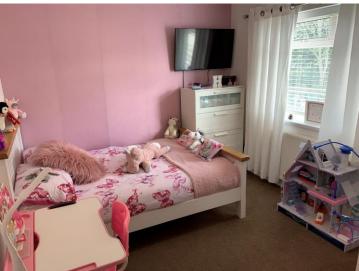

### **Bedroom Two**

10' 5" x 11' (  $3.17m \times 3.35m$  ) Window to front.

#### **Bedroom Three**

10' 10" x 9' 8" (  $3.30m \ x \ 2.95m$  ) Window to rear.

### **Bedroom Four**

9' x 7' 4" ( 2.74m x 2.24m ) Window to front.