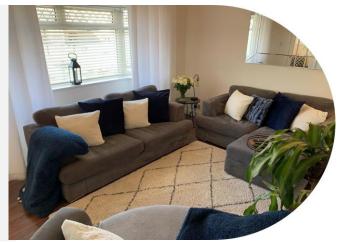

Internally the property accommodation comprises; Entrance porch, hall, lounge, kitchen dining room, sitting room and shower room.

To the first floor you will find four bedrooms and a family bathroom. The master bedroom further benefits from en suite shower room.

### Lounge

13' 8" x 11' (4.17m x 3.35m) Bay window to front.