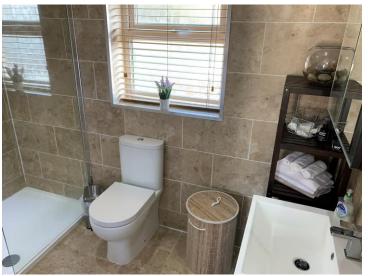

#### En Suite

Fitted with a three piece suite comprising walk in shower, WC and wash hand basin. Obscure window to rear.

### Outside

Off road parking to front via drive. Enclosed landscaped rear garden comprising of paving, composite decking with pergola and stone chipping's with a fence surround.

**Shower Room** Fitted with a three piece suite comprising shower cubicle, WC and wash hand basin. Obscure window to rear.