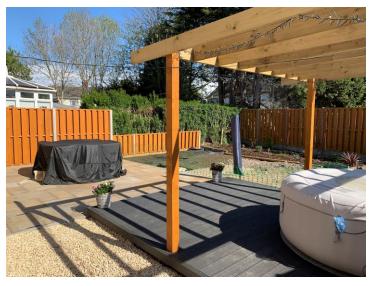

Outside the property offers off road parking via a double width drive to the front. The rear garden has been landscaped with paving, composite decking with pergola, and stone chipping's with a fence surround.

### Outside

Off road parking to front via drive. Enclosed landscaped rear garden comprising of paving, composite decking with pergola and stone chipping's with a fence surround.

**Shower Room** Fitted with a three piece suite comprising shower cubicle, WC and wash hand basin. Obscure window to rear.