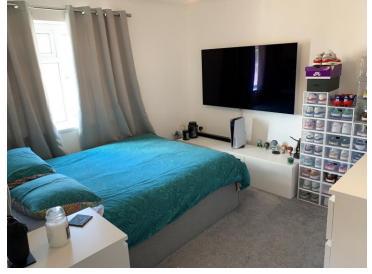

### **Bedroom Two**

10' 5" x 11' (  $3.17m \times 3.35m$  ) Window to front.

#### **Bedroom Three**

10' 10" x 9' 8" (  $3.30m \ x \ 2.95m$  ) Window to rear.

### **Bedroom Four**

9' x 7' 4" ( 2.74m x 2.24m ) Window to front.