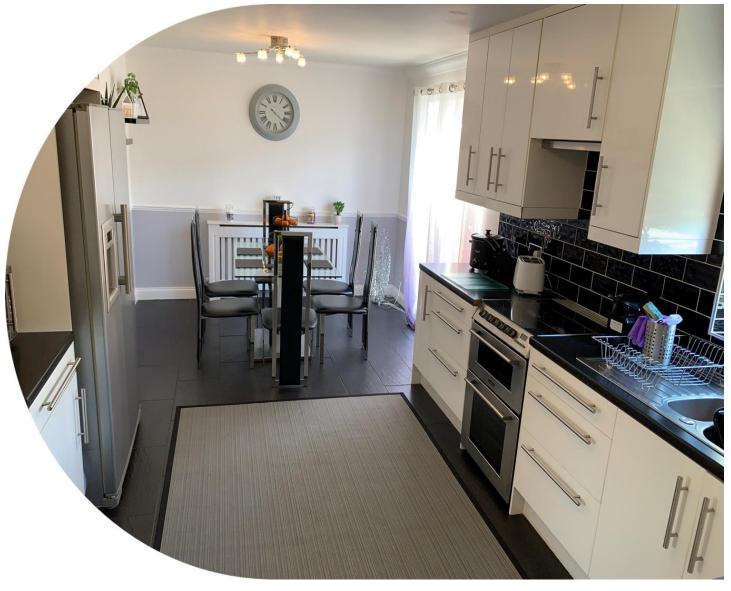

### Kitchen/ Dining Room

19' 5" x 9' 6" ( $5.92m \times 2.90m$ ) Fitted with a range of base and eye level units with worktops over. Space for over and hob with cooker hood. Inset stainless steel sink unit plus drainer. Space for free standing fridge/freezer and table and chairs. Window to rear. French doors leading to rear garden. Access to sitting room.