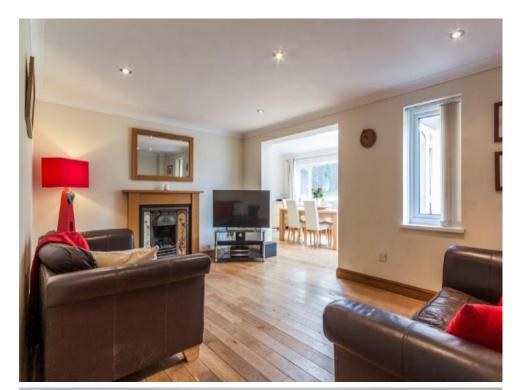

# **Accommodation**

Entrance Porch 5' 7" x 5' 3" ( 1.70m x 1.60m ) Hallway Living Room

16' 11" x 14' 11" ( 5.16m x 4.55m ) **Kitchen/ Breakfast Room** 

20' 1" x 14' 5" ( 6.12m x 4.39m ) **Sitting Room** 