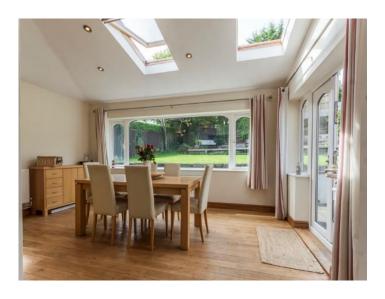

# **Accommodation**

Entrance Porch 5' 7" x 5' 3" ( 1.70m x 1.60m ) Hallway Living Room

16' 11" x 14' 11" ( 5.16m x 4.55m ) **Kitchen/ Breakfast Room** 

20' 1" x 14' 5" ( 6.12m x 4.39m ) **Sitting Room** 