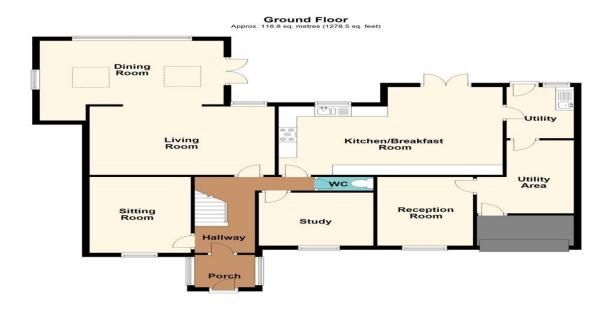

# **Accommodation**

Entrance Porch 5' 7" x 5' 3" ( 1.70m x 1.60m ) Hallway Living Room

16' 11" x 14' 11" ( 5.16m x 4.55m ) **Kitchen/ Breakfast Room** 

20' 1" x 14' 5" ( 6.12m x 4.39m ) **Sitting Room** 

10' 4" x 9' 2" ( 3.15m x 2.79m ) **Study** 

10' 3" x 9' 1" ( 3.12m x 2.77m ) **Utility** 

8' 4" x 6' 1" ( 2.54m x 1.85m ) **Utiliy Area** 

11' 11" x 8' 6" ( 3.63m x 2.59m ) **Reception Room** 

11' 6" x 8' 6" ( 3.51m x 2.59m ) **Landing Bedroom One** 

14' 8" x 9' 3" ( 4.47m x 2.82m ) **En Suite** 

6' 4" x 5' 7" ( 1.93m x 1.70m ) **Bedroom Two** 

11' 9" x 10' 2" ( 3.58m x 3.10m ) **Bedroom Three** 

9' 9" x 9' (2.97m x 2.74m) **Bedroom Four** 

8' 11" x 7' 8" ( 2.72m x 2.34m ) **Bathroom** 