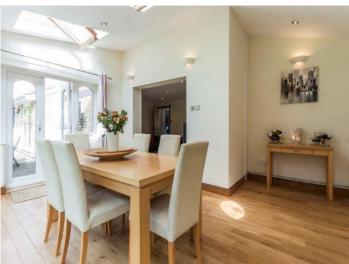

# **Accommodation**

Entrance Porch 5' 7" x 5' 3" ( 1.70m x 1.60m ) Hallway Living Room

16' 11" x 14' 11" ( 5.16m x 4.55m ) **Kitchen/ Breakfast Room** 

20' 1" x 14' 5" ( 6.12m x 4.39m ) **Sitting Room** 