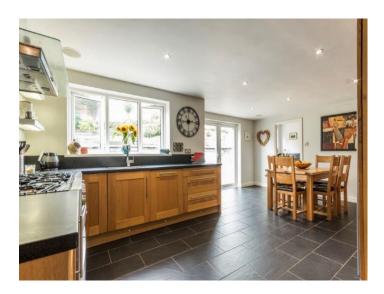

# **Accommodation**

Entrance Porch 5' 7" x 5' 3" ( 1.70m x 1.60m ) Hallway Living Room

16' 11" x 14' 11" ( 5.16m x 4.55m ) **Kitchen/ Breakfast Room** 

20' 1" x 14' 5" ( 6.12m x 4.39m ) **Sitting Room** 