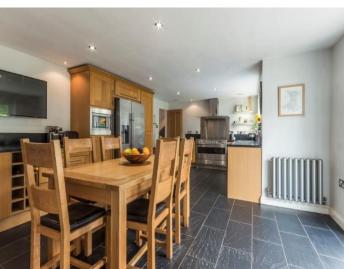

# **Accommodation**

Entrance Porch 5' 7" x 5' 3" ( 1.70m x 1.60m ) Hallway Living Room

16' 11" x 14' 11" ( 5.16m x 4.55m ) **Kitchen/ Breakfast Room** 

20' 1" x 14' 5" ( 6.12m x 4.39m ) **Sitting Room** 