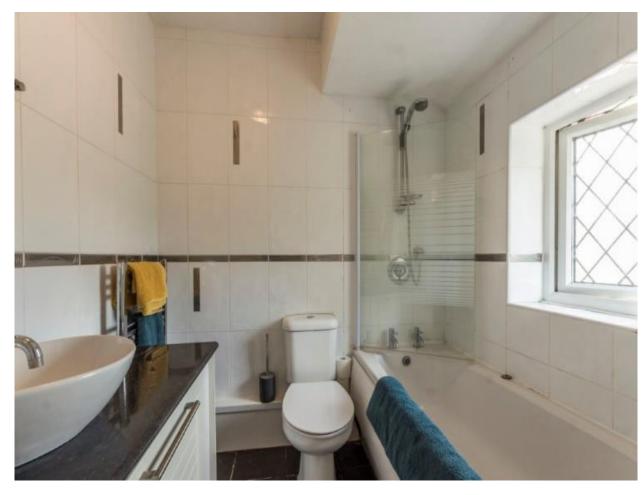

14' 8" x 9' 3" ( 4.47m x 2.82m ) **En Suite** 

6' 4" x 5' 7" ( 1.93m x 1.70m ) **Bedroom Two** 

11' 9" x 10' 2" ( 3.58m x 3.10m ) **Bedroom Three** 

9' 9" x 9' (2.97m x 2.74m) **Bedroom Four** 

8' 11" x 7' 8" ( 2.72m x 2.34m ) **Bathroom** 