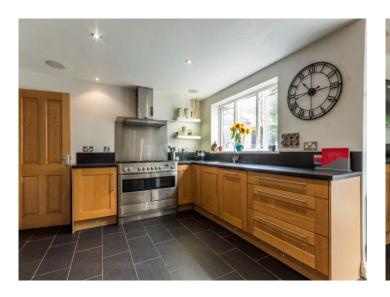

# **Accommodation**

Entrance Porch 5' 7" x 5' 3" ( 1.70m x 1.60m ) Hallway Living Room

16' 11" x 14' 11" ( 5.16m x 4.55m ) **Kitchen/ Breakfast Room** 

20' 1" x 14' 5" ( 6.12m x 4.39m ) **Sitting Room** 