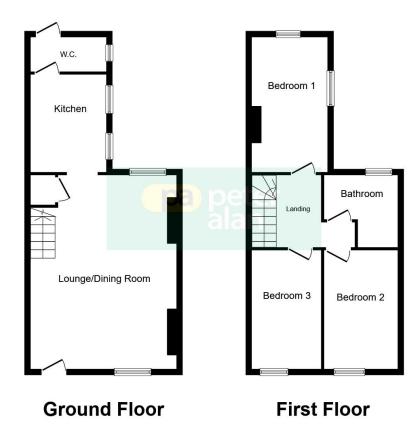

## Dunraven Place, Ogmore Vale CF32 7ET

- EPC Rating: C
- Three Bedroom Mid Terraced
- Well Presented
- Downstairs Cloakroom
- No Chain

## About The Property

A well presented three bedroom mid terraced property offered for sale with no on going chain. The property is within close proximity to local schools, shops and other amenities.

### Lounge

15' 7" x 20' 8" ( 4.75m x 6.30m ) Fitted carpet. Two uPVC double glazed windows.

### Kitchen

10' 5" x 8' 1" (3.17m x 2.46m) Fitted with a matching range of wall and base units with worktop space over. Inset stainless steel sink. Built in four ring gas hob with electric oven. Two uPVC double glazed windows.

## Cloakroom

Fitted with a two piece suite comprising of wash hand basin and wc. Wall mounted gas boiler. uPVC double glazed door to garden.

### Landing

Access to all bedrooms and bathroom.

## Master Bedroom

14' 9" x 9' (4.50m x 2.74m)

### **Bedroom Two**

12' 7" x 7' 3" ( 3.84m x 2.21m ) Fitted carpet. uPVC double glazed window.

#### **Bedroom Three**

12' 7" x 7' (3.84m x 2.13m) Fitted carpet. uPVC double glazed window.

### Bathroom

Fitted with a three piece suite comprising of wash hand basin, wc and bath. uPVC double glazed window.