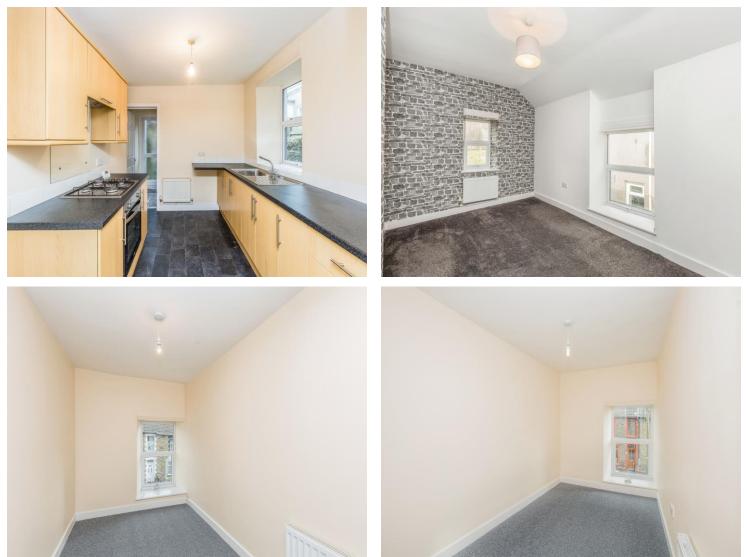

### Kitchen

10' 5" x 8' 1" (3.17m x 2.46m) Fitted with a matching range of wall and base units with worktop space over. Inset stainless steel sink. Built in four ring gas hob with electric oven. Two uPVC double glazed windows.

### **Bedroom Two**

12' 7" x 7' 3" ( 3.84m x 2.21m ) Fitted carpet. uPVC double glazed window.

#### **Bedroom Three**

12' 7" x 7' (3.84m x 2.13m) Fitted carpet. uPVC double glazed window.