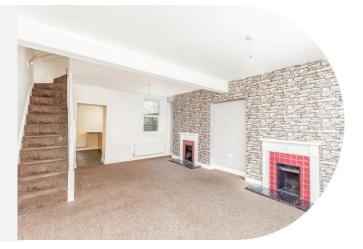

### Lounge

15' 7" x 20' 8" ( 4.75m x 6.30m ) Fitted carpet. Two uPVC double glazed windows.