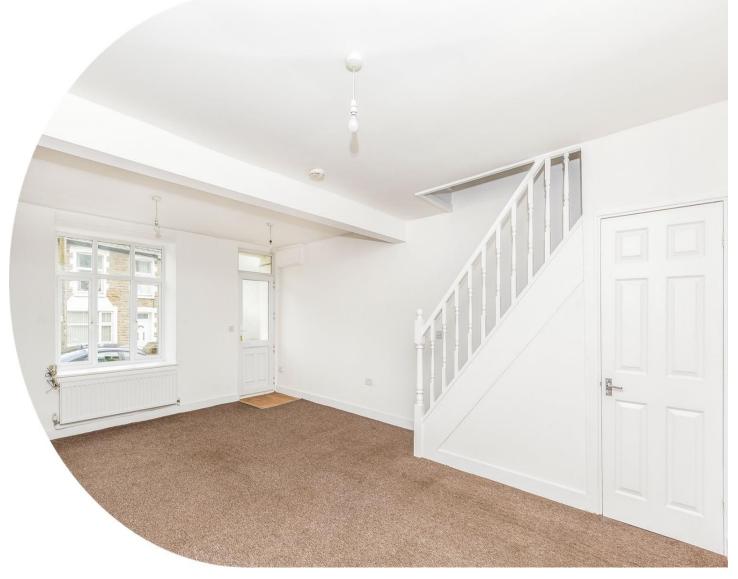

### Lounge

15' 7" x 20' 8" ( 4.75m x 6.30m ) Fitted carpet. Two uPVC double glazed windows.

### Landing

Access to all bedrooms and bathroom.