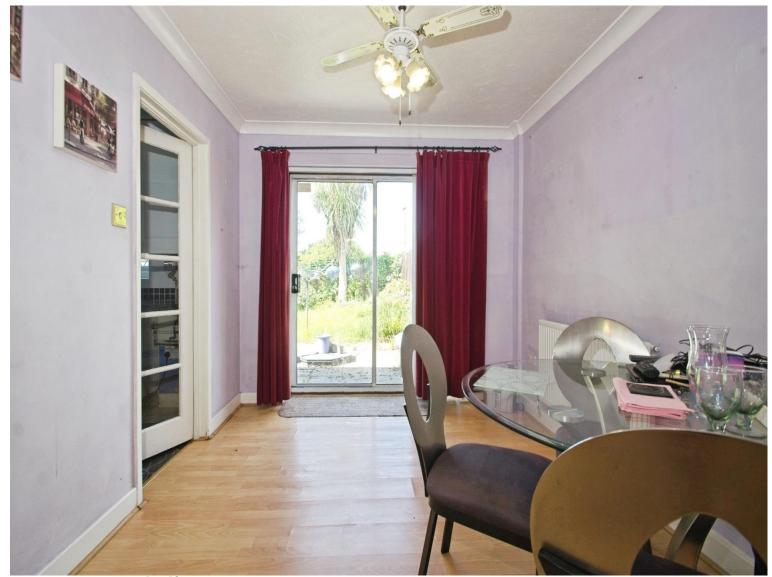

Internally, the accommodation comprises an entrance hall, a separate downstairs cloakroom, a spacious lounge that opens into an additional reception area, a separate dining room, and a fitted kitchen. Upstairs, there are three good-sized bedrooms-two generous doubles with fitted wardrobes, and a third single bedroom ideal for a home office, nursery, or dressing room-alongside a family bathroom.

# Accommodation

**Entrance Hall** 

**Living Room** 11' 1" x 16' 3" ( 3.38m x 4.95m )

**Dining Room** 8' 10" x 11' 10" ( 2.69m x 3.61m )

**Kitchen** 8' 4" x 10' 3" ( 2.54m x 3.12m )

W.C.

**First Floor** 

Landing