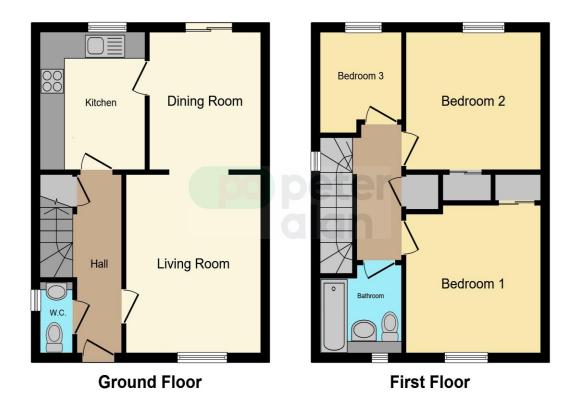

Internally, the accommodation comprises an entrance hall, a separate downstairs cloakroom, a spacious lounge that opens into an additional reception area, a separate dining room, and a fitted kitchen. Upstairs, there are three good-sized bedrooms-two generous doubles with fitted wardrobes, and a third single bedroom ideal for a home office, nursery, or dressing room-alongside a family bathroom.

# Accommodation

**Entrance Hall** 

**Living Room** 11' 1" x 16' 3" ( 3.38m x 4.95m )

**Dining Room** 8' 10" x 11' 10" ( 2.69m x 3.61m )

**Kitchen** 8' 4" x 10' 3" ( 2.54m x 3.12m )

W.C.

**First Floor** 

Landing

**Bedroom One** 10' 8" x 11' 1" plus wardrobe recess ( 3.25m x 3.38m plus wardrobe recess )

**Bedroom Two** 10'  $8" \times 10' \ 3"$  (  $3.25m \times 3.12m$  )

**Bedroom Three** 6' 6" x 7' 5" ( 1.98m x 2.26m )

**Bathroom** 

**Externally** 

Garage

### **Floorplan**

This floor plan is for illustrative purposes only. It is not drawn to scale. Any measurements, floor areas (including any total floor area), openings and orientation are approximate. No details are guaranteed, they cannot be relied upon for any purpose and they do not form part of any agreement. No liability is taken for any error, omission or misstatement. A party must rely upon its own inspection(s). Powered by www.focalagent.com