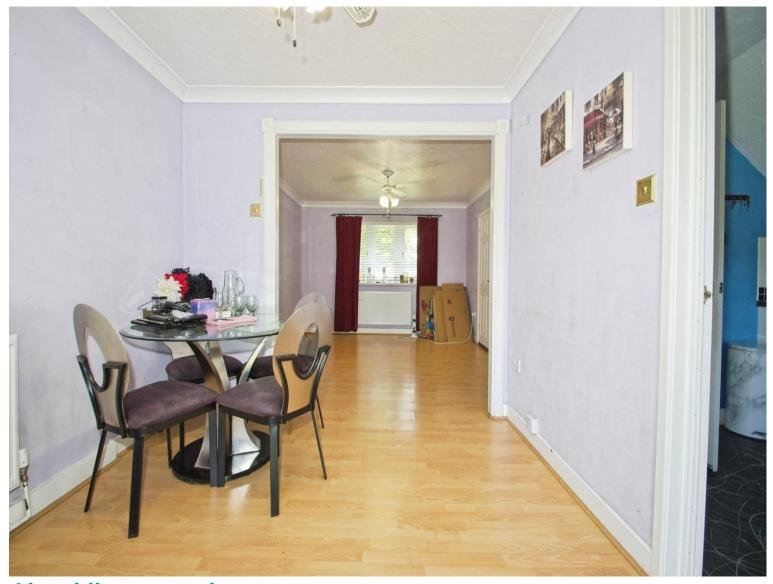

Internally, the accommodation comprises an entrance hall, a separate downstairs cloakroom, a spacious lounge that opens into an additional reception area, a separate dining room, and a fitted kitchen. Upstairs, there are three good-sized bedrooms-two generous doubles with fitted wardrobes, and a third single bedroom ideal for a home office, nursery, or dressing room-alongside a family bathroom.

# Accommodation

**Entrance Hall** 

**Living Room** 11' 1" x 16' 3" ( 3.38m x 4.95m )

**Dining Room** 8' 10" x 11' 10" ( 2.69m x 3.61m )

**Kitchen** 8' 4" x 10' 3" ( 2.54m x 3.12m )

W.C.

**First Floor** 

Landing