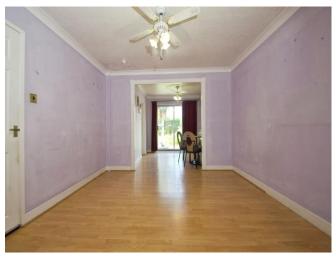

Internally, the accommodation comprises an entrance hall, a separate downstairs cloakroom, a spacious lounge that opens into an additional reception area, a separate dining room, and a fitted kitchen. Upstairs, there are three good-sized bedrooms-two generous doubles with fitted wardrobes, and a third single bedroom ideal for a home office, nursery, or dressing room-alongside a family bathroom.

# Accommodation

**Entrance Hall** 

**Living Room** 11' 1" x 16' 3" ( 3.38m x 4.95m )

**Dining Room** 8' 10" x 11' 10" ( 2.69m x 3.61m )

**Kitchen** 8' 4" x 10' 3" ( 2.54m x 3.12m )

W.C.

**First Floor** 

Landing