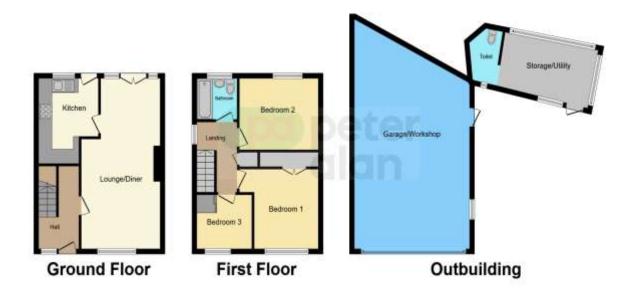

#### **Entrance Hall**

Lounge/Diner - 8' 9" max x 23' 6" max ( 2.67m max x 7.16m max )

**Kitchen** - 8' 9" max x 11' 8" max ( 2.67m max x 3.56m max )

**First Floor** 

#### Landing

**Bedroom One** - 11' 9" max x 11' 1" plus wardrobe recess ( 3.58m max x 3.38m plus wardrobe recess )

Bedroom Two - 11' 9" x 9' 9" ( 3.58m x 2.97m )

Bedroom Three - 8' 2" x 8' 9" ( 2.49m x 2.67m )

#### Bathroom

Externally

Garage/Workshop - 31' 8" x 17' 1" ( 9.65m x 5.21m )

Utility/Storage - 9' 8" x 5' 6" ( 2.95m x 1.68m )

W.C.

## Floorplan

This floor plan is for illustrative purposes only. It is not drawn to scale. Any measurements, floor areas (including any total floor area), openings and orientation are approximate. No details are guaranteed, they cannot be relied upon for any purpose and they do not form part of any agreement. No liability is taken for any error, omission or misstatement. A party must rely upon its own inspection(s). Powered by www.focalagent.com