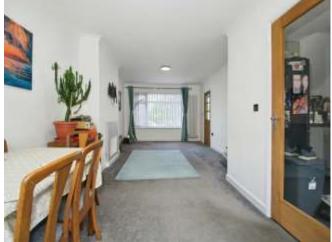

Boasting generous living space throughout, the property features a welcoming entrance hallway, a spacious open-plan lounge and dining area filled with natural light, and a modern, well-appointed kitchen. Upstairs, there are three well-proportioned bedrooms and a contemporary family bathroom.

#### **Entrance Hall**

Lounge/Diner - 8' 9" max x 23' 6" max ( 2.67m max x 7.16m max )

**Kitchen** - 8' 9" max x 11' 8" max ( 2.67m max x 3.56m max )

**First Floor** 