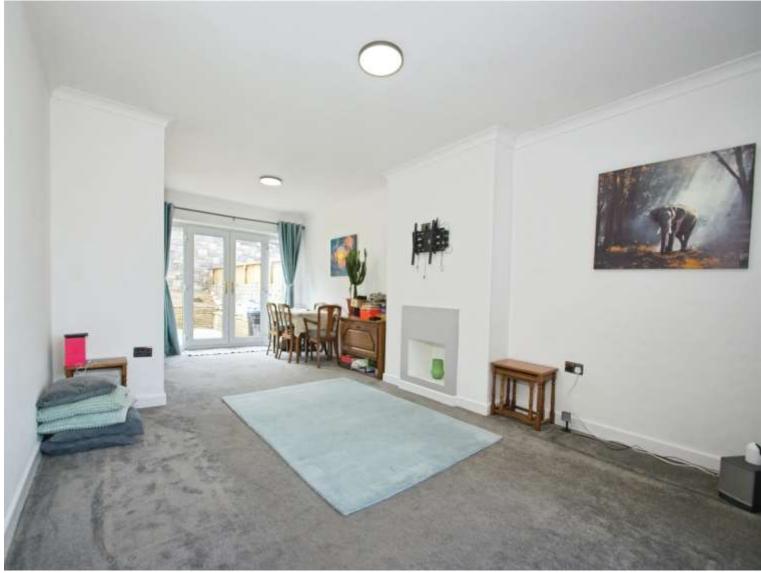

Boasting generous living space throughout, the property features a welcoming entrance hallway, a spacious open-plan lounge and dining area filled with natural light, and a modern, well-appointed kitchen. Upstairs, there are three well-proportioned bedrooms and a contemporary family bathroom.

#### **Entrance Hall**

Lounge/Diner - 8' 9" max x 23' 6" max ( 2.67m max x 7.16m max )

**Kitchen** - 8' 9" max x 11' 8" max ( 2.67m max x 3.56m max )

**First Floor** 