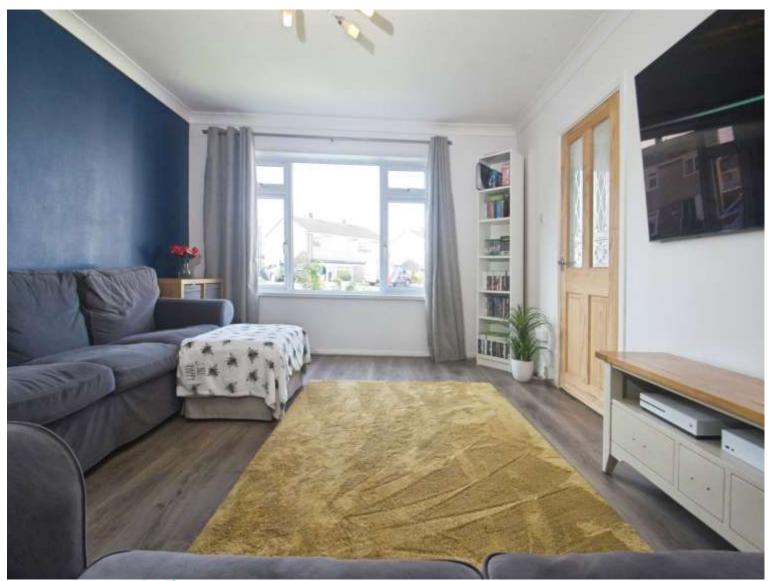

The property benefits from a detached garage and driveway providing tandem parking for up to 3 cars, along with well-maintained front and rear gardens-ideal for entertaining or family enjoyment.

Internally, the accommodation briefly comprises: an inviting entrance hall, a convenient downstairs cloakroom, a bright and spacious reception room, and a modern open-plan kitchen/diner to the rear with direct access to the garden, creating a lovely space for everyday living and entertaining.

## Accommodation

**Entrance Hall** 

Cloakroom

**Reception Room** - 12' 4"  $\max x$  15' 8"  $\max x$  3.76m  $\max x$  4.78m  $\max x$ )

**Kitchen/Diner** - 19' 2" max x 11' 1" max ( 5.84m max x 3.38m max )