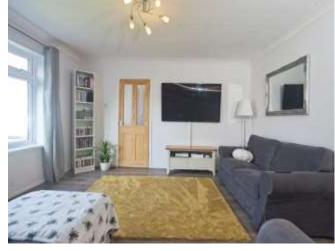

The property benefits from a detached garage and driveway providing tandem parking for up to 3 cars, along with well-maintained front and rear gardens-ideal for entertaining or family enjoyment.

Internally, the accommodation briefly comprises: an inviting entrance hall, a convenient downstairs cloakroom, a bright and spacious reception room, and a modern open-plan kitchen/diner to the rear with direct access to the garden, creating a lovely space for everyday living and entertaining.

## Accommodation

**Entrance Hall** 

Cloakroom

**Reception Room** - 12' 4"  $\max x$  15' 8"  $\max x$  3.76m  $\max x$  4.78m  $\max x$ )

**Kitchen/Diner** - 19' 2" max x 11' 1" max ( 5.84m max x 3.38m max )