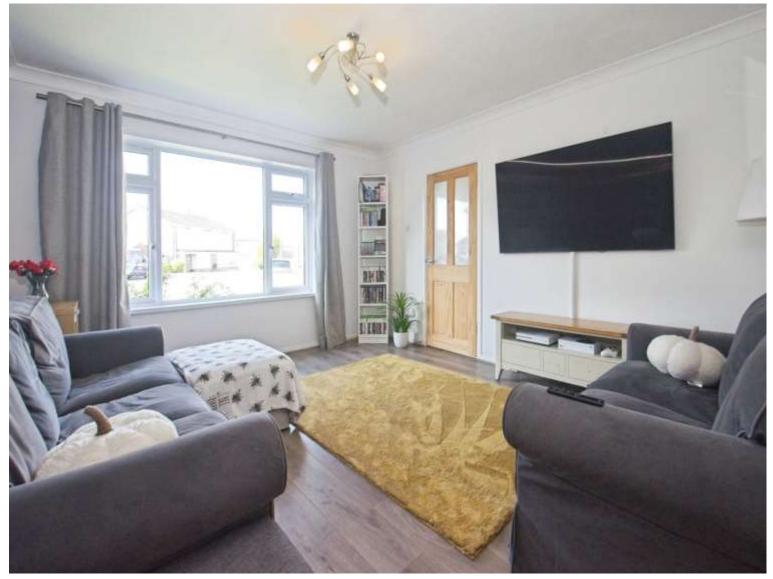

The property benefits from a detached garage and driveway providing tandem parking for up to 3 cars, along with well-maintained front and rear gardens-ideal for entertaining or family enjoyment.

Internally, the accommodation briefly comprises: an inviting entrance hall, a convenient downstairs cloakroom, a bright and spacious reception room, and a modern open-plan kitchen/diner to the rear with direct access to the garden, creating a lovely space for everyday living and entertaining.

## Accommodation

**Entrance Hall** 

Cloakroom

**Reception Room** - 12' 4"  $\max x$  15' 8"  $\max x$  3.76m  $\max x$  4.78m  $\max x$ )

**Kitchen/Diner** - 19' 2" max x 11' 1" max ( 5.84m max x 3.38m max )