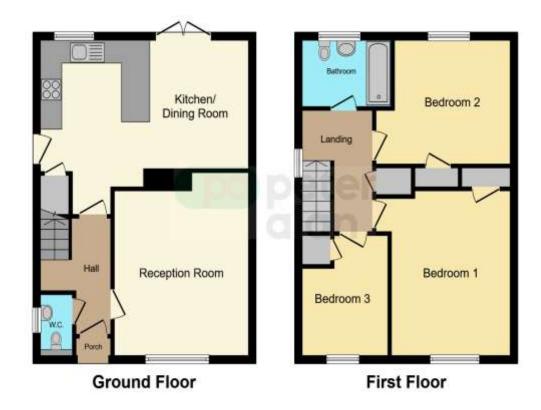

## Accommodation

**Entrance Hall** 

Cloakroom

**Reception Room** - 12' 4"  $\max x$  15' 8"  $\max x$  3.76m  $\max x$  4.78m  $\max x$ )

**Kitchen/Diner** - 19' 2" max x 11' 1" max ( 5.84m max x 3.38m max )

**First Floor** 

Landing

**Bedroom One** - 12' 4" max x 13' 8" max plus wardrobe recess ( 3.76m max x 4.17m max plus wardrobe recess )

**Bedroom Two** - 11' 9" x 10' 5" ( 3.58m x 3.17m )

**Bedroom Three** - 8' x 10' 5" ( 2.44m x 3.17m )

**Bathroom** 

#### **Floorplan**

This floor plan is for illustrative purposes only. It is not drawn to scale. Any measurements, floor areas (including any total floor area), openings and orientation are approximate. No details are guaranteed, they cannot be relied upon for any purpose and they do not form part of any agreement. No liability is taken for any error, omission or misstatement. A party must rely upon its own inspection(s): Powered by www.focalagent.com