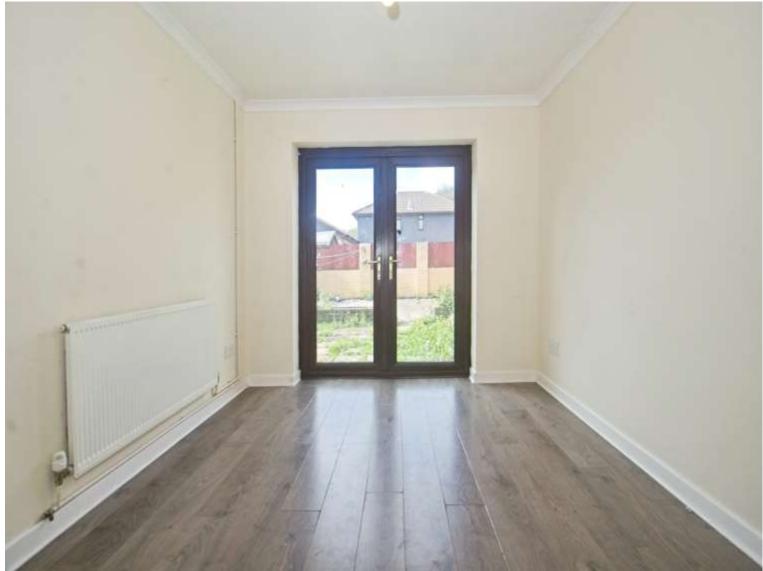

To the front of the property, a large lounge creates the perfect family living space, opening into a separate dining room at the rear with French doors leading out to the private garden - ideal for entertaining and enjoying the outdoors. The well-appointed kitchen breakfast room offers ample space for informal dining, while a separate downstairs cloakroom adds further convenience.

### Accommodation

**Entrance Hall** 

Lounge - 12' 4" x 15' 7" ( 3.76m x 4.75m )

Dining Room - 9' 3" x 11' 9" ( 2.82m x 3.58m )

**Kitchen/Breakfast Room** - 10' 5" x 11' 9" ( 3.17m x 3.58m )

Cloakroom

First Floor