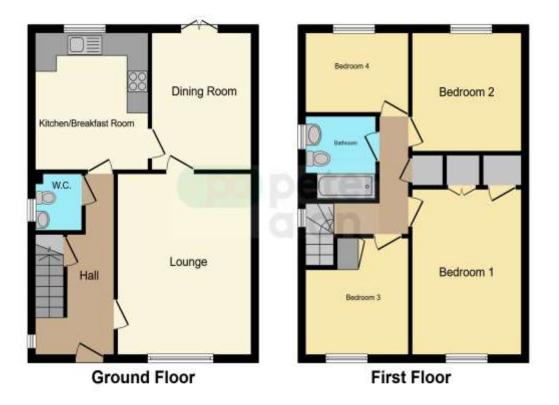

### Accommodation

**Entrance Hall** 

Lounge - 12' 4" x 15' 7" ( 3.76m x 4.75m )

Dining Room - 9' 3" x 11' 9" ( 2.82m x 3.58m )

**Kitchen/Breakfast Room** - 10' 5" x 11' 9" ( 3.17m x 3.58m )

Cloakroom

First Floor

#### Landing

**Bedroom One** - 10' 2" x 14' 3" plus wardrobe recess ( 3.10m x 4.34m plus wardrobe recess )

Bedroom Two - 10' 1" x 9' 8" ( 3.07m x 2.95m )

Bedroom Three - 9' 7" x 10' 10" (2.92m x 3.30m )

Bedroom Four - 9' 6" x 7' 3" ( 2.90m x 2.21m )

Bathroom