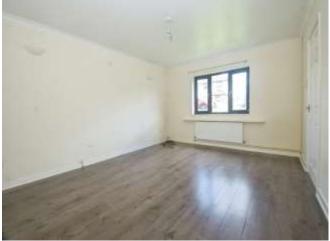

To the front of the property, a large lounge creates the perfect family living space, opening into a separate dining room at the rear with French doors leading out to the private garden - ideal for entertaining and enjoying the outdoors. The well-appointed kitchen breakfast room offers ample space for informal dining, while a separate downstairs cloakroom adds further convenience.

### Accommodation

**Entrance Hall** 

Lounge - 12' 4" x 15' 7" ( 3.76m x 4.75m )

Dining Room - 9' 3" x 11' 9" ( 2.82m x 3.58m )

**Kitchen/Breakfast Room** - 10' 5" x 11' 9" ( 3.17m x 3.58m )

Cloakroom

First Floor