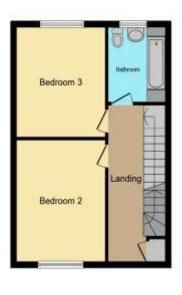

The first floor hosts two well-proportioned double bedrooms, a contemporary family bathroom, and access to the second-floor landing. At the top, the standout master suite boasts ample space and a private en-suite bathroom, providing a peaceful retreat.

Bedroom Three - 8' 9" x 11' 4" (  $2.67m \times 3.45m$  ) Bathroom

**Second Floor** 

**Bedroom One** - 13' 9" max x 12' 9" max ( 4.19m max x 3.89m max )

**Ensuite** 