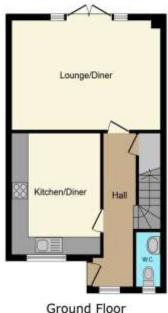

The accommodation is thoughtfully laid out across three floors. Upon entering, you're greeted by a welcoming hallway leading to a downstairs cloakroom, a spacious front-facing kitchen/diner, and a generous rear lounge with French doors opening onto the enclosed rear garden-perfect for entertaining or relaxing.

#### **Entrance Hall**

Cloakroom

**Kitchen/Diner** - 11' 3" x 9' 3" ( 3.43m x 2.82m )

**Lounge** - 16'  $3'' \max x 11' 4'' \max (4.95m \max x 3.45m \max)$ 

**First Floor** 

Landing

**Bedroom Two** - 11' 5" x 9' 5" ( 3.48m x 2.87m )