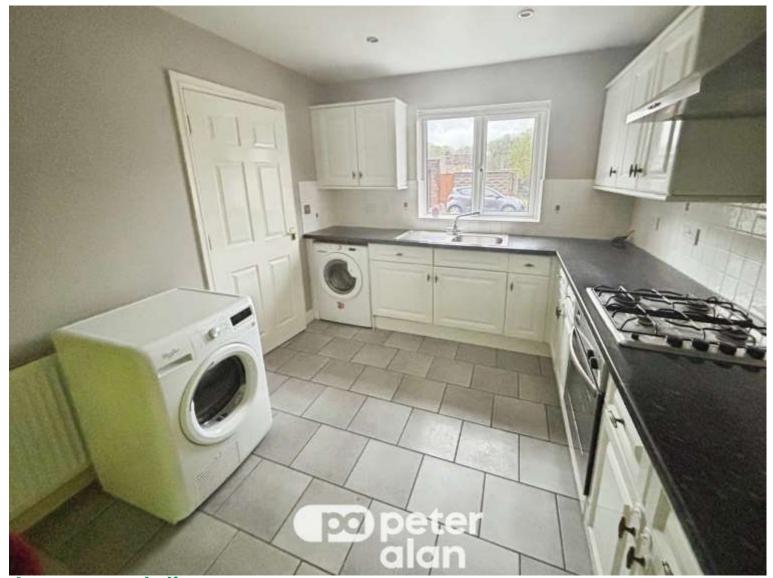

The accommodation is thoughtfully laid out across three floors. Upon entering, you're greeted by a welcoming hallway leading to a downstairs cloakroom, a spacious front-facing kitchen/diner, and a generous rear lounge with French doors opening onto the enclosed rear garden-perfect for entertaining or relaxing.