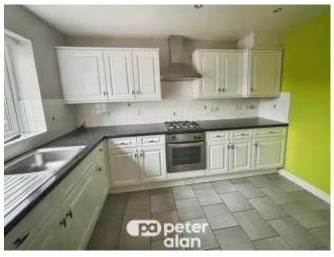

The accommodation is thoughtfully laid out across three floors. Upon entering, you're greeted by a welcoming hallway leading to a downstairs cloakroom, a spacious front-facing kitchen/diner, and a generous rear lounge with French doors opening onto the enclosed rear garden-perfect for entertaining or relaxing.