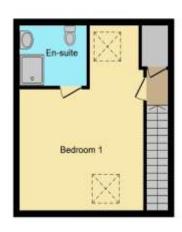

The first floor hosts two well-proportioned double bedrooms, a contemporary family bathroom, and access to the second-floor landing. At the top, the standout master suite boasts ample space and a private en-suite bathroom, providing a peaceful retreat.

Bedroom Three - 8' 9" x 11' 4" (  $2.67m \times 3.45m$  ) Bathroom

**Second Floor** 

**Bedroom One** - 13' 9" max x 12' 9" max ( 4.19m max x 3.89m max )

**Ensuite** 