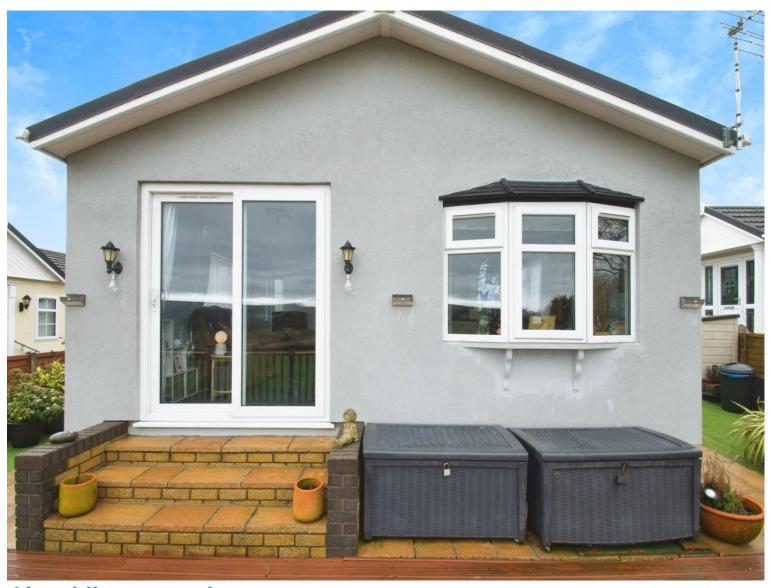

Externally, the home offers a blocked driveway for up to two cars, landscaped front and side gardens with ramp access for ease of mobility, a metal storage shed, external power points and water, and a rear decking area off the lounge, perfect for enjoying the stunning countryside views. In addition, the outside walls have a special coat which gives better installation and prevents painting the outside annually.