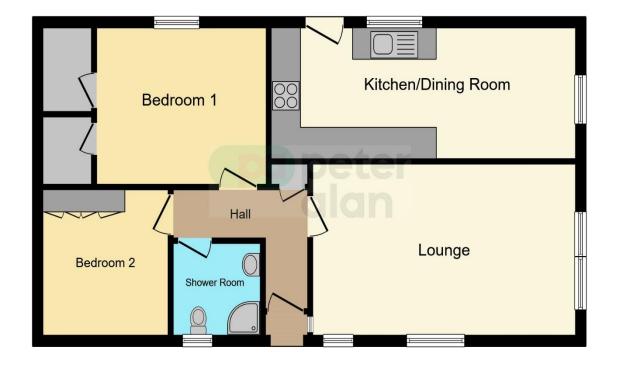

# Accommodation

#### **Entrance Hall**

Lounge

10' 4" x 17' 2" ( 3.15m x 5.23m )

Dining Area

8' 3" x 8' 1" ( 2.51m x 2.46m )

Kitchen Area

8' 4" x 11' 4" ( 2.54m x 3.45m )

**Bedroom One** 

9'3" x 11' (2.82m x 3.35m)

**Bedroom Two** 

9' 3" max x 8' 5" max ( 2.82m max x 2.57m max )

**Shower Room** 

## **Floorplan**

This floor plan is for illustrative purposes only. It is not drawn to scale. Any measurements, floor areas (including any total floor area), openings and orientation are approximate. No details are guaranteed, they cannot be relied upon for any purpose and they do not form part of any agreement. No liability is taken for any error, omission or misstatement. A party must rely upon its own inspection(s). Powered by www.focalagent.com