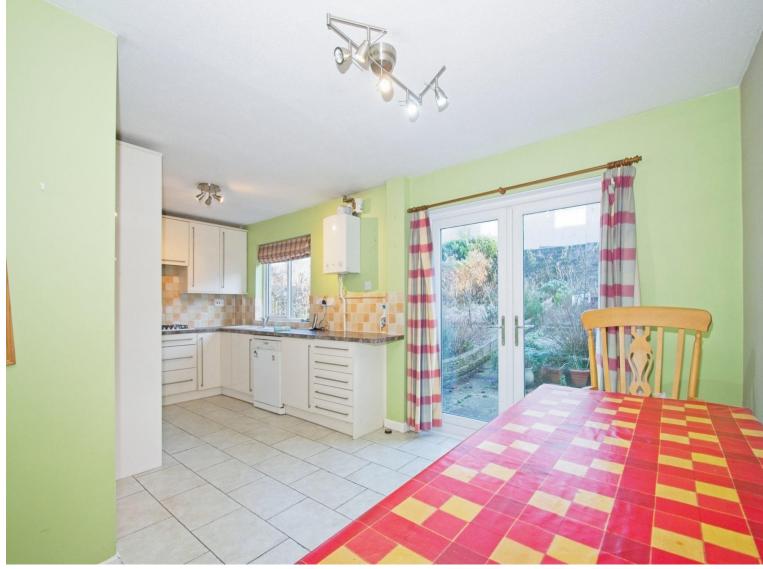

The ground floor features a spacious lounge, ideal for relaxing or entertaining, a well-appointed kitchen diner to the rear with views of the garden, and a separate utility room. A downstairs cloakroom adds to the practicality of this lovely home.