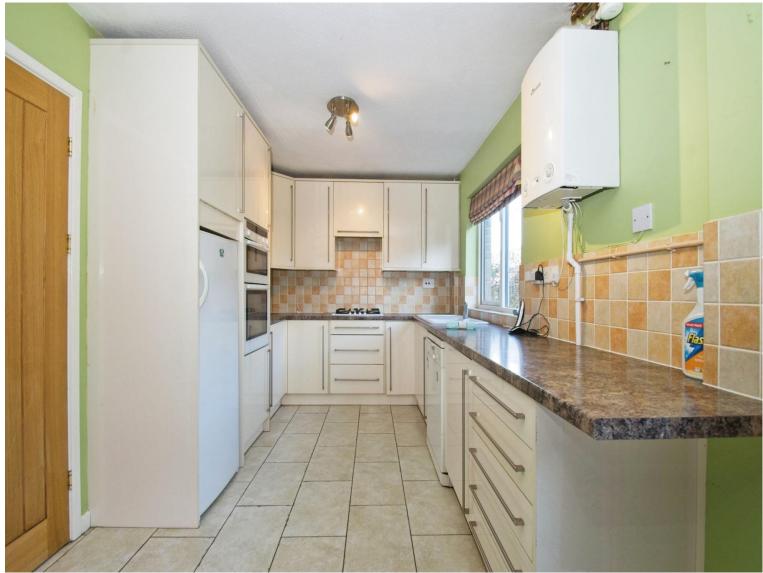

The ground floor features a spacious lounge, ideal for relaxing or entertaining, a well-appointed kitchen diner to the rear with views of the garden, and a separate utility room. A downstairs cloakroom adds to the practicality of this lovely home.