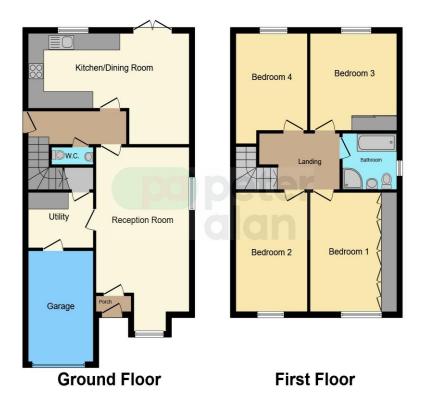

# Accommodation

**Entrance Porch** 

Living Room

22' 5" max into bay x 12' 2" max ( 6.83m max into bay x 3.71m max ) **Kitchen/Diner** 

20' 1" max x 12' 7" max ( 6.12m max x 3.84m max

) Cloakroom

#### Utility Room

7' 9" x 6' 6" ( 2.36m x 1.98m ) Integral Garage

17' 1" x 7' 9" ( 5.21m x 2.36m ) **First Floor** 

Landing

**Bedroom One** 

14' 2" x 8' 8" ( 4.32m x 2.64m )

#### **Bedroom Two**

14' 2" x 8' 7" ( 4.32m x 2.62m ) Bedroom Three

11' 5" x 11' 5" ( 3.48m x 3.48m ) **Bedroom Four** 

12' 7" x 8' 7" ( 3.84m x 2.62m ) Bathroom

## Floorplan

This floor plan is for illustrative purposes only. It is not drawn to scale. Any measurements, floor areas (including any total floor area), openings and orientation are approximate. No details are guaranteed, they cannot be relied upon for any purpose and they do not form part of any agreement. No liability is taken for any error, omission or misstatement. A party must rely upon its own inspection(s). Powered by www.focalagent.com