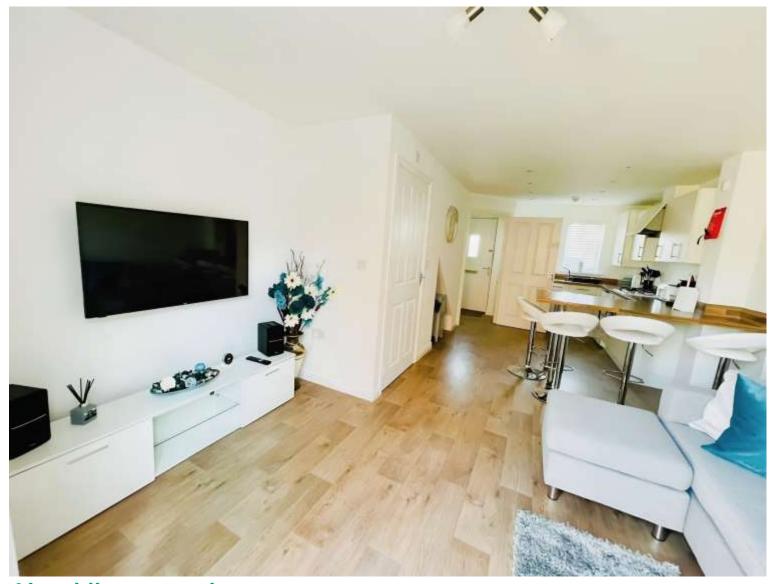

Step inside to discover a welcoming entrance hallway, leading to a bright and contemporary open-plan lounge kitchen diner, ideal for entertaining or relaxing. The ground floor also features a convenient cloakroom.

## Accommodation

**Entrance Hall** 

Open Plan Lounge/Kitchen/Diner - 32'  $\max x$  12' 4"  $\max ( 9.75m \max x 3.76m \max )$ 

Cloakroom

**First Floor** 

Landing

**Bedroom One** - 12' 4" x 7' 11" ( 3.76m x 2.41m )