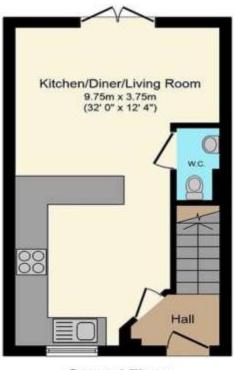

## Accommodation

**Entrance Hall** 

Open Plan Lounge/Kitchen/Diner - 32'  $\max x$  12' 4"  $\max ( 9.75m \max x 3.76m \max )$ 

Cloakroom

**First Floor** 

Landing

**Bedroom One** - 12' 4" x 7' 11" ( 3.76m x 2.41m )

### **Floorplan**

Ground Floor Floor area 25.0 sq. m. (269 sq. ft.) approx

Bedroom 1
3.75m x 2.41m
(12' 4" x 7' 11")

Bathroom
1.85m x 1.70m
(6' 1" x 5' 7')

Bedroom 2
3.75m x 2.38m
(12' 4" x 7' 10")

First Floor
Floor area 25.0 sq. m. (269 sq. ft.) approx