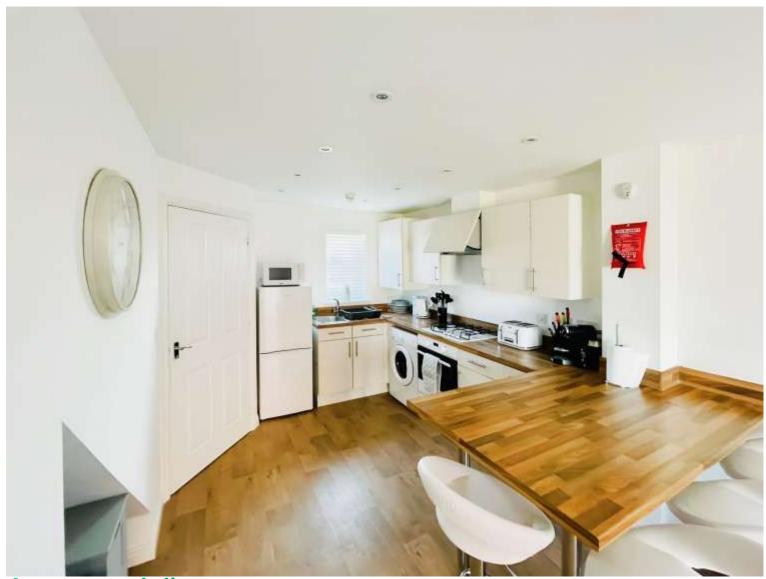

Step inside to discover a welcoming entrance hallway, leading to a bright and contemporary open-plan lounge kitchen diner, ideal for entertaining or relaxing. The ground floor also features a convenient cloakroom.