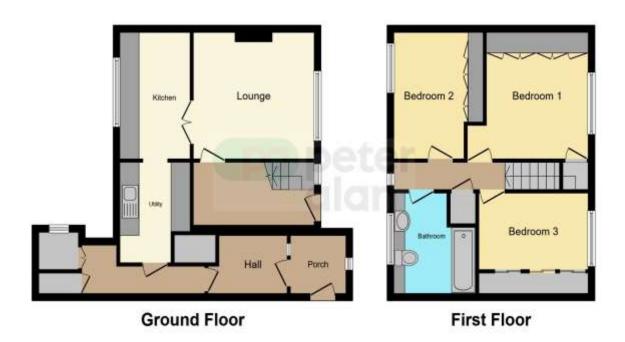

## Accommodation

**Entrance Porch** 

**Entrance Hall** 

**Inner Halllway** 

**Lounge** - 12' 5" x 11' 9" ( 3.78m x 3.58m )

**Kitchen** - 6' 7" x 12' ( 2.01m x 3.66m )

**Utility Room** - 6' 7" x 9' 7" ( 2.01m x 2.92m )

**First Floor** 

Landing

**Bedroom One** - 12' 6" x 9' 8" ( 3.81m x 2.95m )

**Bedroom Two** - 7'  $\max x$  12' 1"  $\max$  ( 2.13m  $\max x$  3.68m  $\max$  )

**Bedroom Three** - 10' 3" x 7' 3" plus wardrobe recess ( 3.12m x 2.21m plus wardrobe recess )

**Bathroom** 

#### **Floorplan**

This floor plan is for illustrative purposes only. It is not drawn to scale. Any measurements, floor areas (including any total floor area), openings and orientation are approximate. No details are guaranteed, they cannot be relied upon for any purpose and they do not form part of any agreement. No liability is taken for any error, omission or misstatement. A party must rely upon its own inspection(s). Powered by www.focalagent.com