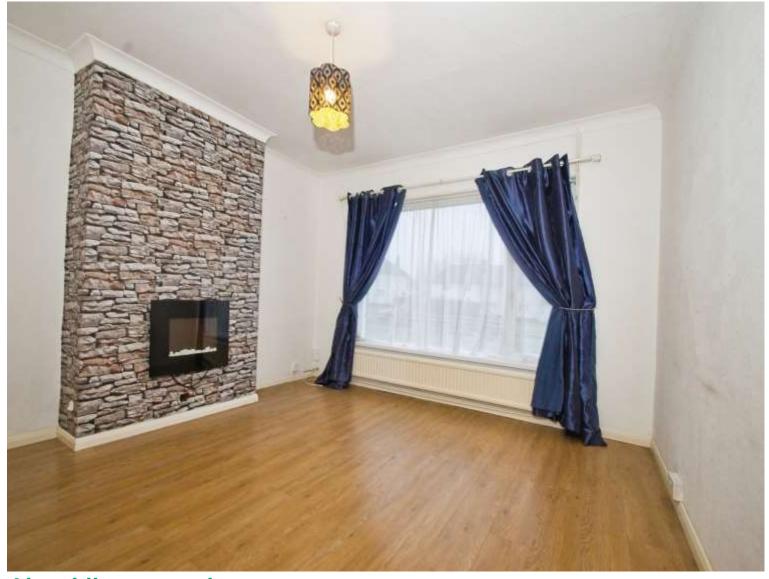

The property boasts a welcoming entrance hallway, complemented by an additional entrance porch with access to external storage areas. The ground floor features a generous lounge, perfect for family living, alongside a modern kitchen and a practical utility room.

## Accommodation

**Entrance Porch** 

**Entrance Hall** 

**Inner Halllway** 

**Lounge** - 12' 5" x 11' 9" ( 3.78m x 3.58m )

**Kitchen** - 6' 7" x 12' ( 2.01m x 3.66m )

**Utility Room** - 6' 7" x 9' 7" ( 2.01m x 2.92m )