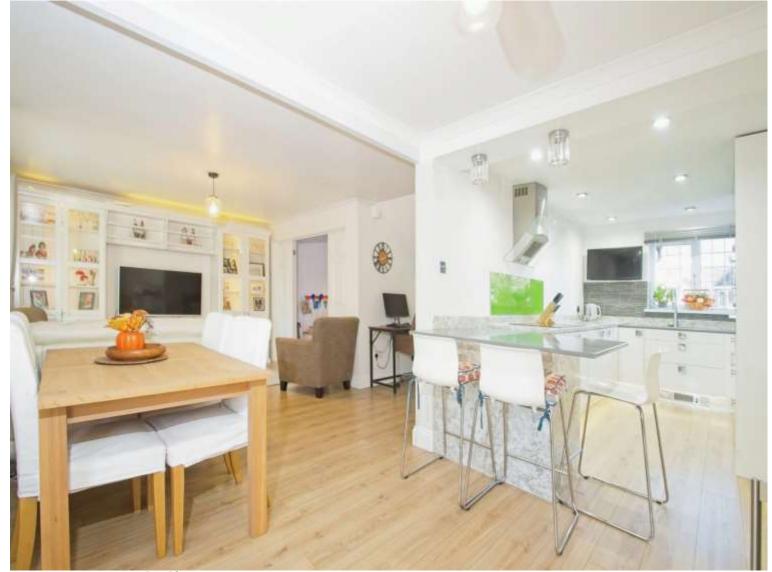

Upon entering, you are welcomed by a bright and airy entrance hall leading to a downstairs cloakroom. The heart of the home is the impressive open-plan lounge, kitchen, and dining area, a modern and sociable space ideal for entertaining. An additional reception room offers versatility, whether as a snug, playroom, or home office. At the rear, a spacious conservatory featuring a charming log burner provides a cozy retreat and stunning views of the garden.

# **Accommodation**

**Entrance Hall** 

Cloakroom

Lounge/Kitchen/Diner

**Kitchen Area** - 22' 8" x 7' 10" ( 6.91m x 2.39m )

**Lounge/Diner Area** - 15' 5" x 14' 9" ( 4.70m x 4.50m )

**Reception Room** - 8' 5" x 15' 7" ( 2.57m x 4.75m)