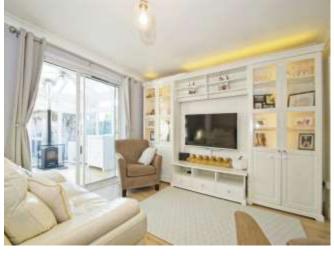

Upon entering, you are welcomed by a bright and airy entrance hall leading to a downstairs cloakroom. The heart of the home is the impressive open-plan lounge, kitchen, and dining area, a modern and sociable space ideal for entertaining. An additional reception room offers versatility, whether as a snug, playroom, or home office. At the rear, a spacious conservatory featuring a charming log burner provides a cozy retreat and stunning views of the garden.