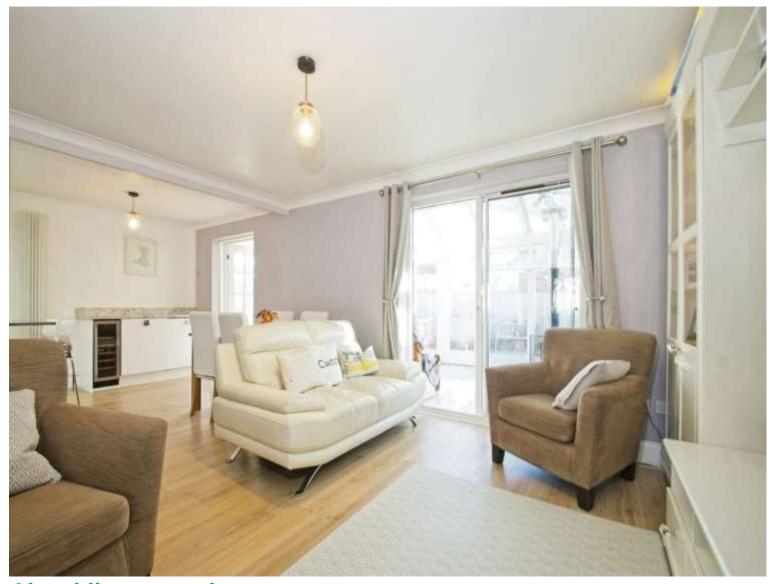

Upon entering, you are welcomed by a bright and airy entrance hall leading to a downstairs cloakroom. The heart of the home is the impressive open-plan lounge, kitchen, and dining area, a modern and sociable space ideal for entertaining. An additional reception room offers versatility, whether as a snug, playroom, or home office. At the rear, a spacious conservatory featuring a charming log burner provides a cozy retreat and stunning views of the garden.