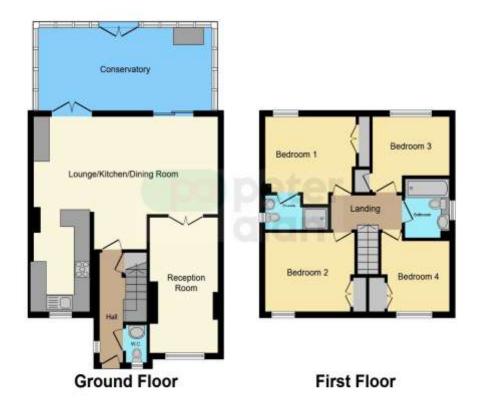

# **Accommodation**

**Entrance Hall** 

Cloakroom

Lounge/Kitchen/Diner

**Kitchen Area** - 22' 8" x 7' 10" ( 6.91m x 2.39m )

**Lounge/Diner Area** - 15' 5" x 14' 9" ( 4.70m x 4.50m )

**Reception Room** - 8' 5" x 15' 7" ( 2.57m x 4.75m)

**Conservatory** - 21' 7" x 9' 6" ( 6.58m x 2.90m )

First Floor

Landing

**Bedroom One** - 11' 5" max x 10' 5" max ( 3.48m max x 3.17m max )

**Ensuite** 

**Bedroom Two** - 10' 8" max x 9' 2" max ( 3.25m max x 2.79m max )

Bedroom Three - 9' 5" max x 8' 8" max ( 2.87m max x 2.64m max )

**Bedroom Four** - 8' 5" max x 8' 5" max ( 2.57m max x 2.57m max )

**Bathroom** 

### **Floorplan**

This floor plan is for illustrative purposes only. It is not drawn to scale. Any measurements, floor areas (including any total floor area), openings and orientation are approximate. No details are guaranteed, they cannot be reflect upon for any purpose and they do not form part of any agreement. No liability is taken for any error, omission or misstatement. A party must rely upon its own inspection(s). Powered by www.focalagent.com