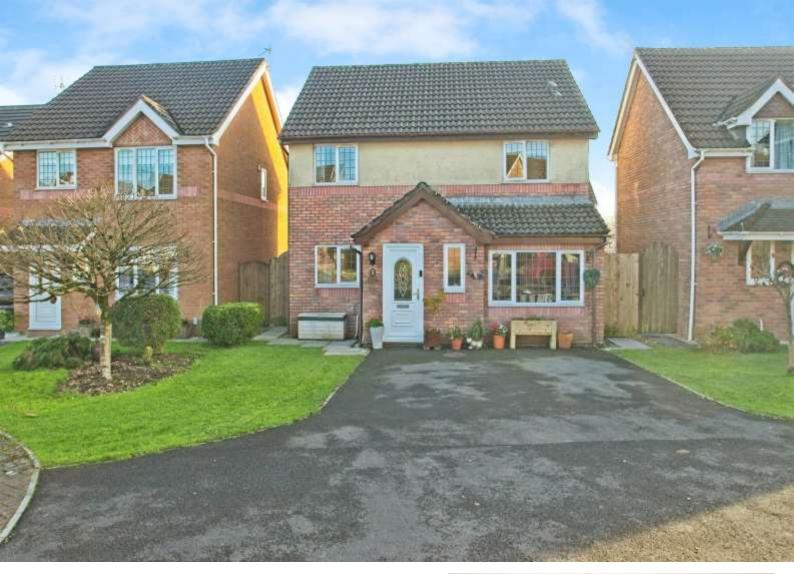

# Glan-Y-Nant, offers over £300,000

- Detached 4 bedroom Family Home
- Conservatory with log burner
- Master with En-suite
- Council Tax band D
- Beautifully presented
- EPC Rating: B

# About the property

Situated in a peaceful cul-de-sac in the sought-after area of Glan-Y-Nant, Tondu, this beautifully presented four-bedroom detached home is perfect for family living. Boasting spacious and versatile accommodation, this property is ready for you to move straight in and enjoy.

Upstairs, the first floor offers four well-proportioned bedrooms. The master bedroom benefits from an ensuite shower room, while the remaining bedrooms are served by a modern family bathroom.

Externally, the property features off-road parking to the front and an enclosed rear garden, perfect for outdoor relaxation and family gatherings. The rear of the property is further enhanced by solar panels, offering energy efficiency and reduced running costs.