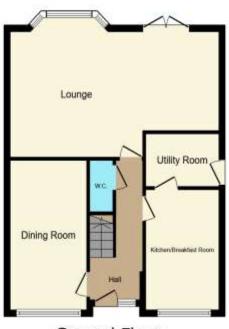

# Accommodation

**Entrance Hall** - A welcoming and spacious entrance hall sets the tone for this stylish home.

**Dining Room** - Located at the front of the property, the separate dining room is ideal for formal dining or as a versatile additional living space.

**Kitchen/Breakfast Room** - A well-appointed kitchen with ample space for casual dining, offering a range of fitted units, modern appliances, and access to the utility room.

**Lounge** - Stretching across the rear of the property, the open-plan lounge is a standout feature, boasting a bay window and French doors that lead to the rear garden, creating a bright and airy space perfect for relaxation and entertaining.

**Cloakroom** - A conveniently located downstairs cloakroom with W.C. and wash basin.

**Utility** - Practical and functional, with additional storage and space for appliances.

## **Floorplan**

Ground Floor

First Floor

This floor pien is for disptrative purposes only. It is not drawn to scale. Any measurements, floor areas (including any total floor area), openings and onertainous are appropriate. No details are guaranteed. They cannot be refer upon for any purpose and do not firm any part of any agreement. No falletty is taken for any entity, orneases are maillatament. In party worst in ity is part is now insepsection(ii). Province be ween. Properties in