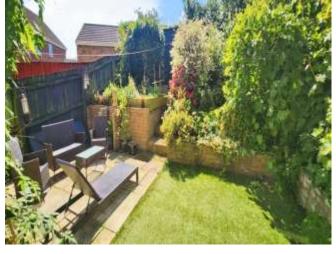

**Kitchen/Breakfast Room** - A well-appointed kitchen with ample space for casual dining, offering a range of fitted units, modern appliances, and access to the utility room.

**Lounge** - Stretching across the rear of the property, the open-plan lounge is a standout feature, boasting a bay window and French doors that lead to the rear garden, creating a bright and airy space perfect for relaxation and entertaining.