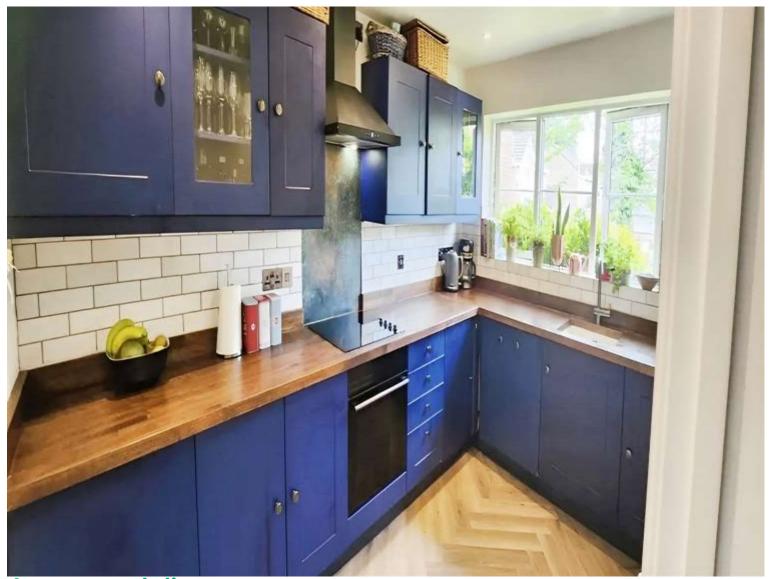

**Kitchen/Breakfast Room** - A well-appointed kitchen with ample space for casual dining, offering a range of fitted units, modern appliances, and access to the utility room.

**Lounge** - Stretching across the rear of the property, the open-plan lounge is a standout feature, boasting a bay window and French doors that lead to the rear garden, creating a bright and airy space perfect for relaxation and entertaining.