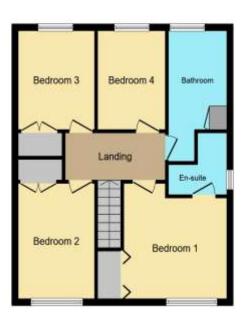

#### First Floor

#### Landing

**Bedroom One** - A spacious master bedroom complete with a private ensuite shower room.

#### **Ensuite**

**Bedroom Two** - A generously sized double bedroom with built-in wardrobes.

**Bedroom Three** - Another good-sized double bedroom, also featuring built-in wardrobes.

**Bedroom Four** - A versatile fourth bedroom, ideal as a child's room, guest room, or home office.

**Bathroom** - A modern family bathroom fitted with a three-piece suite.

## **Floorplan**

Ground Floor

First Floor

This floor pien is for disptrative purposes only. It is not drawn to scale. Any measurements, floor areas (including any total floor area), openings and onertainous are appropriate. No details are guaranteed. They cannot be refer upon for any purpose and do not firm any part of any agreement. No falletty is taken for any entity, orneases are maillatament. In party worst in ity is part is now insepsection(ii). Province be ween. Properties in