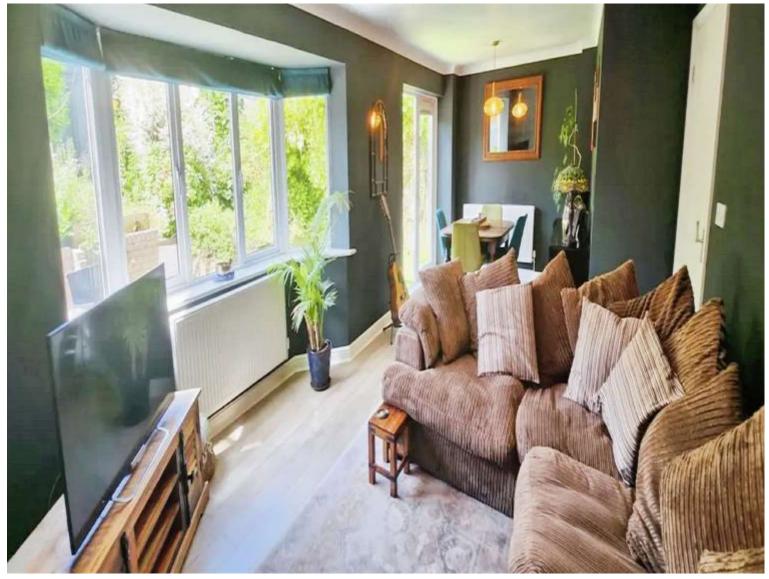

**Kitchen/Breakfast Room** - A well-appointed kitchen with ample space for casual dining, offering a range of fitted units, modern appliances, and access to the utility room.

**Lounge** - Stretching across the rear of the property, the open-plan lounge is a standout feature, boasting a bay window and French doors that lead to the rear garden, creating a bright and airy space perfect for relaxation and entertaining.