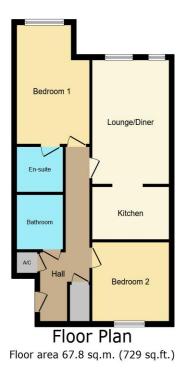

### Accommodation

Entrance Hall

Lounge/Diner

Kitchen

Bedroom One

Ensuite

Bedroom Two

Bathroom

#### Floorplan

#### TOTAL: 67.8 sq.m. (729 sq.ft.)

This floor plan is for illustrative purposes only. It is not drawn to scale. Any measurements, floor areas (including any total floor area), openings and orientations are approximate. No details are guaranteed, they cannot be relied upon for any purpose and do not form any part of any agreement. No liability is taken for any error, omission or misstatement. A party must rely upon its own inspection(s). Fowered by www.Propertybox.io