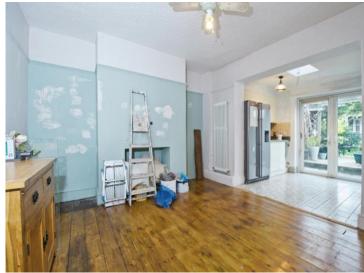

As you step inside, the porch leads into a hallway giving access to two spacious reception rooms. One of the reception rooms flows seamlessly into the open-plan kitchen and dining area, perfect for entertaining. The kitchen offers direct access to a generously sized enclosed rear garden, ideal for outdoor activities or relaxing with the family. Additionally, the ground floor includes a well-sized shower room, providing extra convenience.

#### Accommodation

**Entrance Hallway** 

**Living Room** - 13' 7" x 12' 2" ( 4.14m x 3.71m )

**Living Room** - 14' x 11' 8" ( 4.27m x 3.56m )

**Kitchen** - 18' 5" x 8' 2" ( 5.61m x 2.49m )

**Shower Room** 