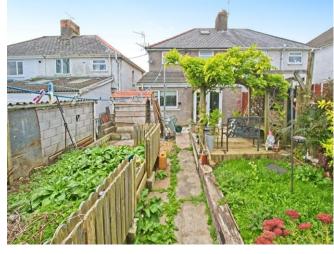

As you step inside, the porch leads into a hallway giving access to two spacious reception rooms. One of the reception rooms flows seamlessly into the open-plan kitchen and dining area, perfect for entertaining. The kitchen offers direct access to a generously sized enclosed rear garden, ideal for outdoor activities or relaxing with the family. Additionally, the ground floor includes a well-sized shower room, providing extra convenience.

**Bedroom One** - 11' 5" x 12' 4" ( 3.48m x 3.76m )

**Bedroom Two** - 10' 2" x 10' 4" ( 3.10m x 3.15m )

**Bedroom Three** - 8' 3" x 9' 6" ( 2.51m x 2.90m )

Rear Garden