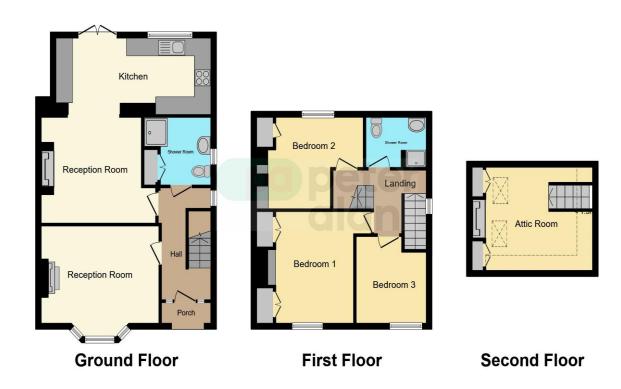

As you step inside, the porch leads into a hallway giving access to two spacious reception rooms. One of the reception rooms flows seamlessly into the open-plan kitchen and dining area, perfect for entertaining. The kitchen offers direct access to a generously sized enclosed rear garden, ideal for outdoor activities or relaxing with the family. Additionally, the ground floor includes a well-sized shower room, providing extra convenience.

Upstairs, you'll find three well-proportioned bedrooms and a second shower room, making this home ideal for family living. The first floor also boasts access to a loft room, which offers the potential to be converted into an additional bedroom or versatile living space.

#### Accommodation

**Entrance Hallway** 

**Living Room** - 13' 7" x 12' 2" ( 4.14m x 3.71m )

**Living Room** - 14' x 11' 8" ( 4.27m x 3.56m )

**Kitchen** - 18' 5" x 8' 2" ( 5.61m x 2.49m )

**Shower Room** 

**Bedroom One** - 11' 5" x 12' 4" ( 3.48m x 3.76m )

**Bedroom Two** - 10' 2" x 10' 4" ( 3.10m x 3.15m )

**Bedroom Three** - 8' 3" x 9' 6" ( 2.51m x 2.90m )

Rear Garden

### **Floorplan**

This floor plan is for illustrative purposes only. It is not drawn to scale. Any measurements, floor areas (including any total floor area), openings and orientation are approximate. No details are guaranteed, they cannot be relied upon for any purpose and they do not form part of any agreement. No liability is taken for any error, omission or misstatement. A party must rely upon its own inspection(s). Powered by www.focalagent.com