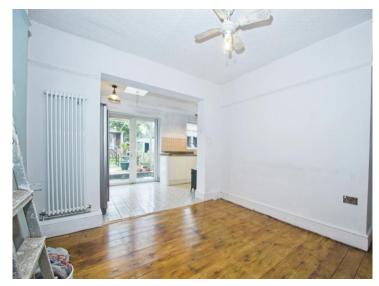

As you step inside, the porch leads into a hallway giving access to two spacious reception rooms. One of the reception rooms flows seamlessly into the open-plan kitchen and dining area, perfect for entertaining. The kitchen offers direct access to a generously sized enclosed rear garden, ideal for outdoor activities or relaxing with the family. Additionally, the ground floor includes a well-sized shower room, providing extra convenience.

#### Accommodation

**Entrance Hallway** 

**Living Room** - 13' 7" x 12' 2" ( 4.14m x 3.71m )

**Living Room** - 14' x 11' 8" ( 4.27m x 3.56m )

**Kitchen** - 18' 5" x 8' 2" ( 5.61m x 2.49m )

**Shower Room** 