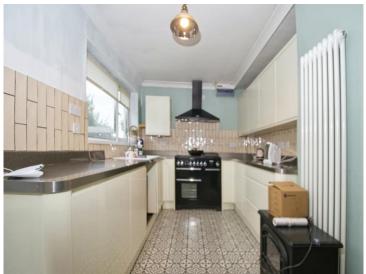

As you step inside, the porch leads into a hallway giving access to two spacious reception rooms. One of the reception rooms flows seamlessly into the open-plan kitchen and dining area, perfect for entertaining. The kitchen offers direct access to a generously sized enclosed rear garden, ideal for outdoor activities or relaxing with the family. Additionally, the ground floor includes a well-sized shower room, providing extra convenience.

#### Accommodation

**Entrance Hallway** 

**Living Room** - 13' 7" x 12' 2" ( 4.14m x 3.71m )

**Living Room** - 14' x 11' 8" ( 4.27m x 3.56m )

**Kitchen** - 18' 5" x 8' 2" ( 5.61m x 2.49m )

**Shower Room** 