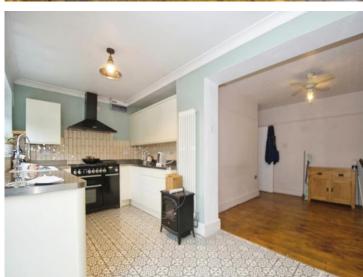

As you step inside, the porch leads into a hallway giving access to two spacious reception rooms. One of the reception rooms flows seamlessly into the open-plan kitchen and dining area, perfect for entertaining. The kitchen offers direct access to a generously sized enclosed rear garden, ideal for outdoor activities or relaxing with the family. Additionally, the ground floor includes a well-sized shower room, providing extra convenience.

#### Accommodation

**Entrance Hallway** 

**Living Room** - 13' 7" x 12' 2" ( 4.14m x 3.71m )

**Living Room** - 14' x 11' 8" ( 4.27m x 3.56m )

**Kitchen** - 18' 5" x 8' 2" ( 5.61m x 2.49m )

**Shower Room** 