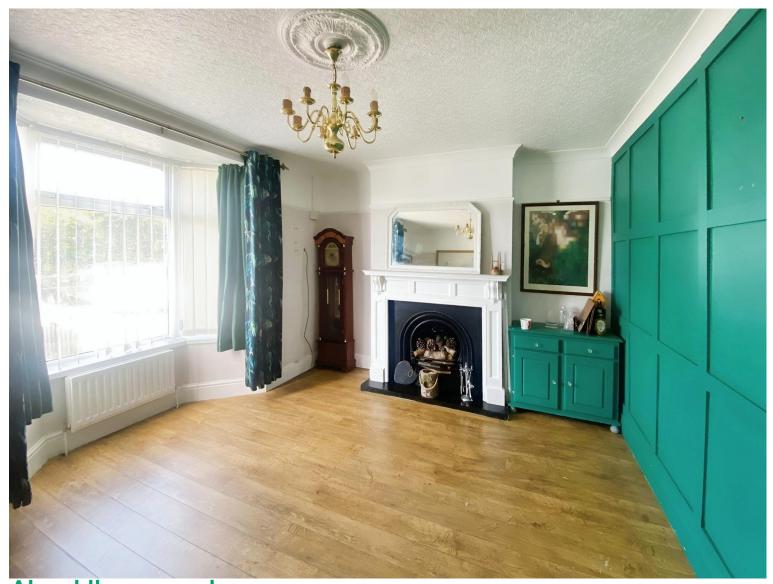

#### Accommodation

**Entrance Hallway** 

**Living Room** - 13' 7" x 12' 2" ( 4.14m x 3.71m )

**Living Room** - 14' x 11' 8" ( 4.27m x 3.56m )

**Kitchen** - 18' 5" x 8' 2" ( 5.61m x 2.49m )

**Shower Room** 