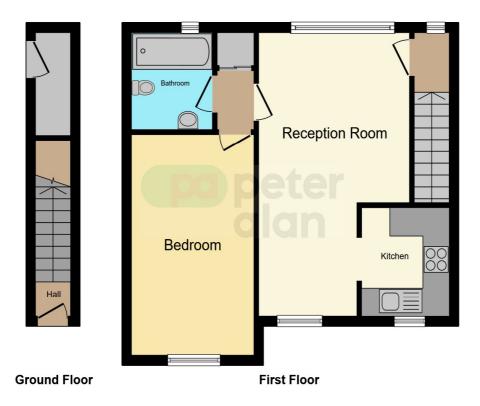

# Accommodation

Entrance

#### Living Room

19' 7" x 10' 10" ( 5.97m x 3.30m )

#### Kitchen

7' 10" x 6' 4" ( 2.39m x 1.93m )

#### Bathroom

6' 8" x 5' 7" ( 2.03m x 1.70m )

#### Bedroom

12' 8" x 9' 1" ( 3.86m x 2.77m )

### Outside

# Floorplan

This floor plan is for illustrative purposes only. It is not drawn to scale. Any measurements, floor areas (including any total floor area), openings and orientation are approximate. No details are guaranteed, they cannot be relied upon for any purpose and they do not form part of any agreement. No liability is taken for any error, omission or misstatement. A party must rely upon its own inspection(s). Powered by www.focalagent.com