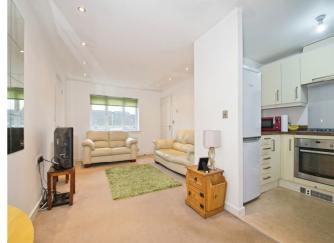

#### Living Room

19' 7" x 10' 10" ( 5.97m x 3.30m )

#### Kitchen

7' 10" x 6' 4" ( 2.39m x 1.93m )