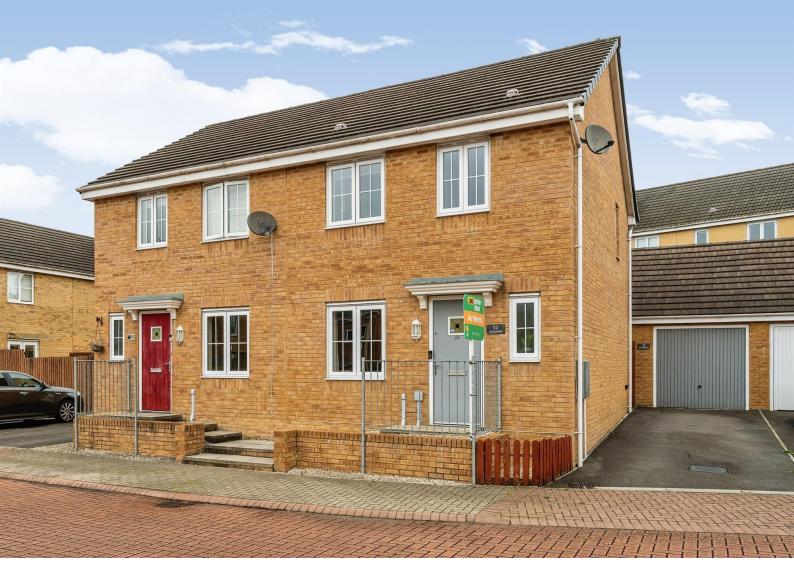

# Heol Bryncethin, £220,000

- Three bedroom semi-detached
- Garage and Driveway
- Ensuite to Master
- Council Tax Band D
- Viewing recommended
- EPC Rating: Awaited

## About the property

Located in the sought after location of Sarn is this PERFECT First Time Buyer property! Situated close to all local amenities and within close proximity to the M4 corridor and the Mc Arthur Glen Outlet, this property isn't to be missed!!! Internally the property comprises entrance hall, downstairs cloakroom, lounge and kitchen. To the first floor there is a master with ensuite, two bedrooms and family bathroom. To the rear of the property is a generous sized garden with patio area and the rest laid to artificial lawn. To the side of the property is a driveway for off street parking and a garage along with side entrance to garden. Viewings are highly recommended for this property. To book call 01656657201 or book via our website www.peteralan.co.uk.