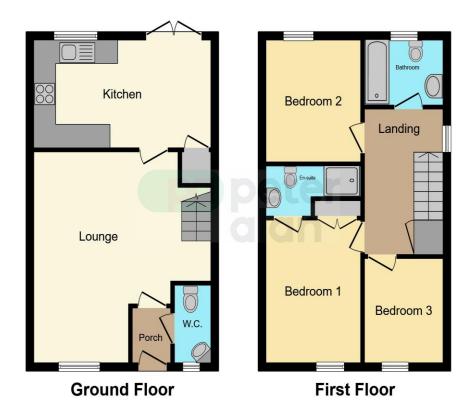

#### **Entrance Hall**

Enter via uPVC door. Access to downstairs cloakroom and lounge. Laminate flooring.

#### Cloakroom

Fitted with two piece suite comprising wash hand basin and wc. uPVC double glazed window.

#### Lounge

17' 6" x 15' 1" ( 5.33m x 4.60m )
Laminate flooring. uPVC double glazed square bay window. Stairs to first floor. Access to kitchen.

#### Kitchen

8' 10" x 14' 10" ( 2.69m x 4.52m )
Fitted with matching wall and base units with worktop space over. Insert stainless steel with mixer tap. Integrated oven/hob. Space for washing machine/dryer and fridge/freezer. Storage cupboard. Spotlights. uPVC double glazed windows and doors to garden. Tiles.

#### Landing

Access to bedrooms and bathroom. Fitted carpet. uPVC double glazed window.

#### Master

Fitted carpet. uPVC double glazed window. Fitted wardrobe.

#### **Bedroom Two**

 $8^{\circ}\,5^{\circ}\,x\,10^{\circ}\,2^{\circ}$  (  $2.57m\,x\,3.10m$  ) Laminate flooring. uPVC double glazed window.

#### **Bedroom Three**

8' 5" x 10' 2" ( 2.57m x 3.10m ) Fitted carpet. uPVC double glazed window.

#### **Bathroom**

Fitted with three piece comprising bath with shower over, wash hand basin and wc. uPVC double glazed window. Tiles.

## **Floorplan**

This floorplan is for illustrative purposes only and is not drawn to scale. Measurements, floor-areas, openings and orientations are approximate. They should not be relied upon for any purpose and do not form any part of an agreement. No liability is taken for any error or mis-statement. All parties must rely on their own inspections.