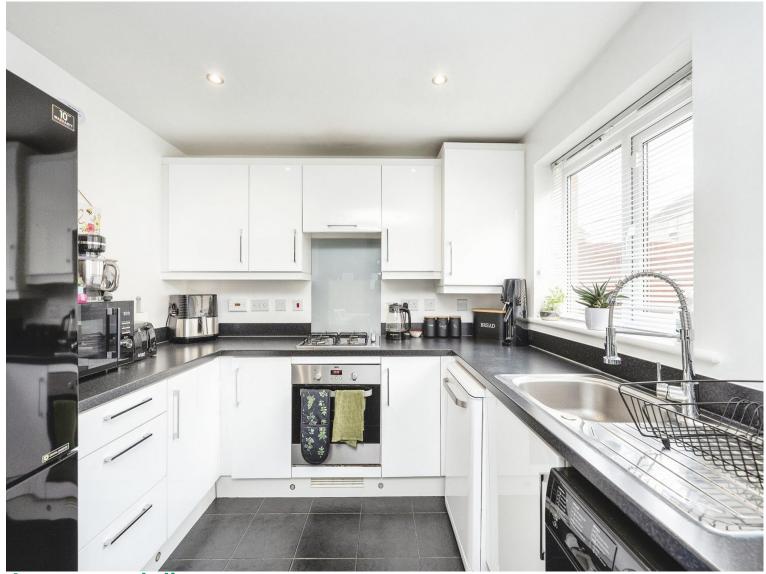

#### Kitchen

8' 10" x 14' 10" ( 2.69m x 4.52m )
Fitted with matching wall and base units with worktop space over. Insert stainless steel with mixer tap. Integrated oven/hob. Space for washing machine/dryer and fridge/freezer. Storage cupboard. Spotlights. uPVC double glazed windows and doors to garden. Tiles.