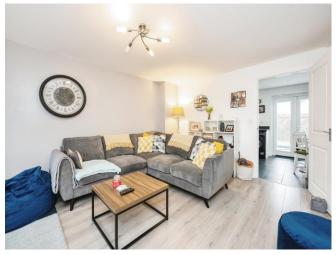

#### Lounge

17' 6" x 15' 1" ( 5.33m x 4.60m )
Laminate flooring. uPVC double glazed square bay window. Stairs to first floor. Access to kitchen.