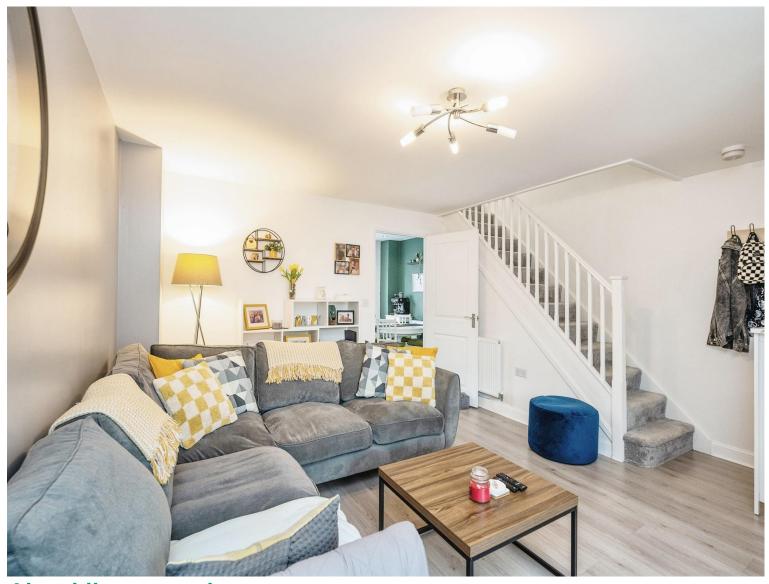

#### Lounge

17' 6" x 15' 1" ( 5.33m x 4.60m )
Laminate flooring. uPVC double glazed square bay window. Stairs to first floor. Access to kitchen.