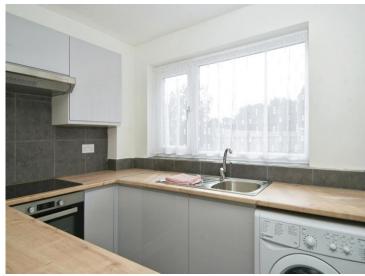

## **Accommodation**

**Entrance Hall** 

Lounge/Diner

17' 7" max x 11' 9" max ( 5.36m max x 3.58m max )

**Kitchen** 

11'9" x 6'11" (3.58m x 2.11m)

**First Floor** 

Landing