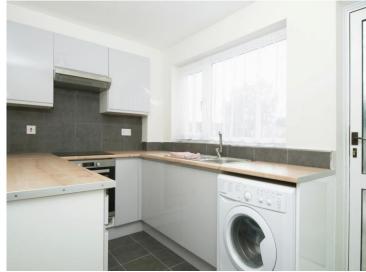

## **Accommodation**

**Entrance Hall** 

Lounge/Diner

17' 7" max x 11' 9" max ( 5.36m max x 3.58m max )

**Kitchen** 

11'9" x 6'11" (3.58m x 2.11m)

**First Floor** 

Landing