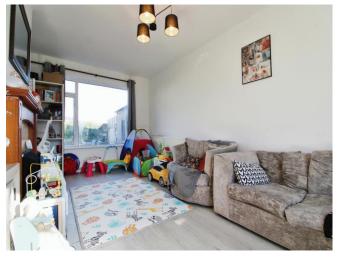

This spacious family home boasts a generous living room, ideal for entertaining or relaxing, with natural light flooding through large windows. The generous front and rear gardens provide ample outdoor space, perfect for children or alfresco dining, while the rear of the property offers convenient parking.

#### Lounge

8' 8" x 17' 8" ( 2.64m x 5.38m )