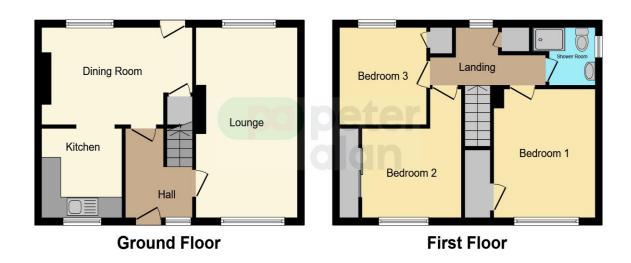

# Accommodation

#### **Entrance Hallway**

#### Lounge

8' 8" x 17' 8" ( 2.64m x 5.38m )

#### **Dining Room**

13' 4" max x 9' 7" max ( 4.06m max x 2.92m max

#### Kitchen

7' max x 7' 7" max ( 2.13m max x 2.31m max )

#### **First Floor**

#### Landing

#### **Bedroom One**

10' 4" max x 12' 3" max (  $3.15 m \ max \ x \ 3.73 m \ max$ 

#### **Bedroom Two**

12' 3" max x 10' 3" plus wardrobe recess ( 3.73m max x 3.12m plus wardrobe recess )

#### **Bedroom Three**

9' 1" x 9' 1" ( 2.77m x 2.77m )

**Shower Room** 

## **Floorplan**

This floor plan is for illustrative purposes only. It is not drawn to scale. Any measurements, floor areas (including any total floor area), openings and orientation are approximate. No details are guaranteed, they cannot be relied upon for any purpose and they do not form part of any agreement. No liability is taken for any error, omission or misstatement. A party must rely upon its own inspection(s). Powered by www.focalagent.com