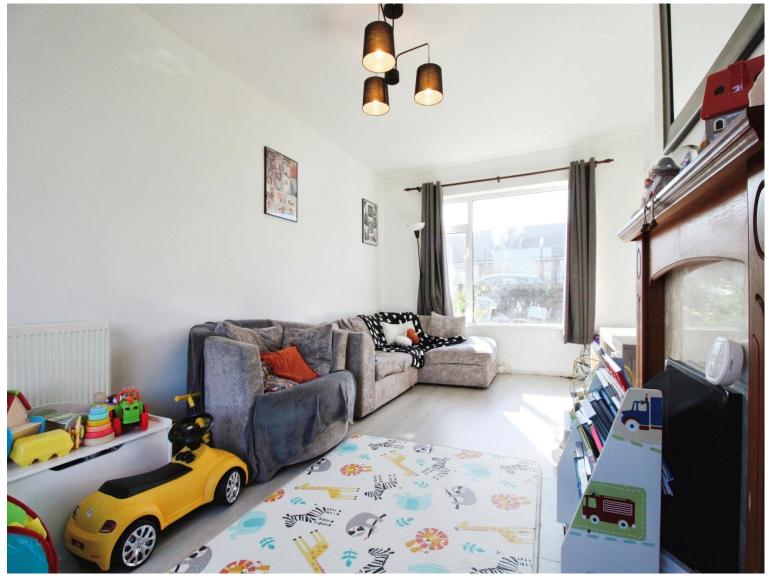

This spacious family home boasts a generous living room, ideal for entertaining or relaxing, with natural light flooding through large windows. The generous front and rear gardens provide ample outdoor space, perfect for children or alfresco dining, while the rear of the property offers convenient parking.

#### Lounge

8' 8" x 17' 8" ( 2.64m x 5.38m )