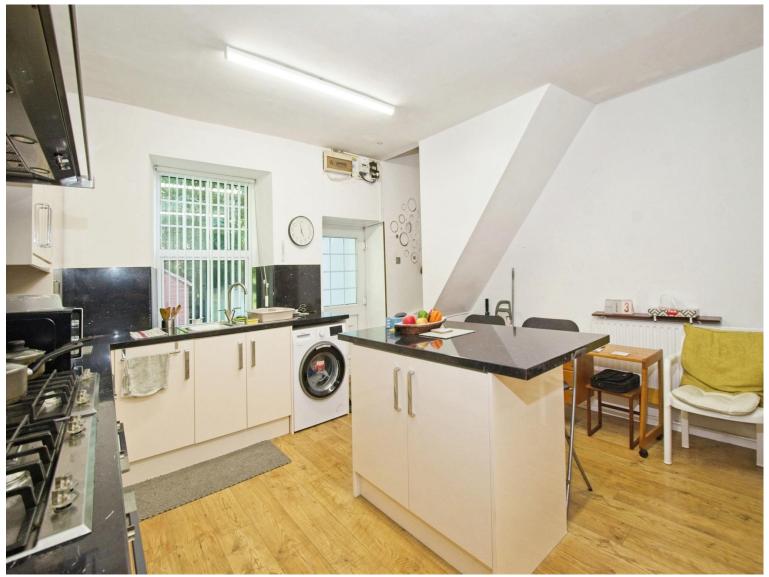

As you step into the property, you are welcomed by an inviting entrance hallway leading to two generously sized reception rooms, perfect for family living or entertaining. On the lower ground floor, you'll find a modern, open-plan kitchen diner that provides direct access to the rear garden, as well as a convenient shower room.

#### **Reception Room**

12' 4" x 12' 2" ( 3.76m x 3.71m ) **Living Room** 

15' 1" x 12' 5" ( 4.60m x 3.78m ) Lower Ground Floor

Kitchen/Diner

Kitchen Area

16' 3" x 14' 3" ( 4.95m x 4.34m ) **Dining Area** 