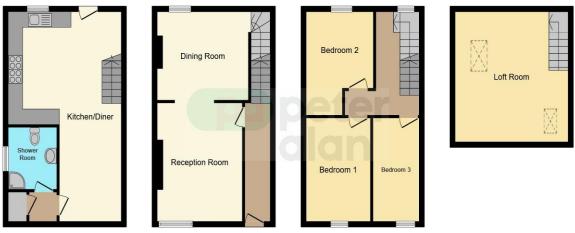

### Accommodation

**Ground Floor** 

**Entance Hall** 

#### **Reception Room**

12' 4" x 12' 2" ( 3.76m x 3.71m ) **Living Room** 

15' 1" x 12' 5" ( 4.60m x 3.78m ) Lower Ground Floor

Kitchen/Diner

Kitchen Area

16' 3" x 14' 3" ( 4.95m x 4.34m ) **Dining Area** 

7' 2" x 14' 3" ( 2.18m x 4.34m ) Hallway

Shower Room

First Floor

Landing

#### **Bedroom One**

13' x 9' 1" ( 3.96m x 2.77m ) **Bedroom Two** 

13' 3" x 8' 6" ( 4.04m x 2.59m ) Bedroom Three

13' 3" x 6' 3" ( 4.04m x 1.91m ) Second Floor

#### Loft Room

16' 4" max x 15' 3" max ( 4.98m max x 4.65m max )

## Floorplan

Lower Ground Floor

Ground Floor

First Floor

Second Floor

This floor plan is for illustrative purposes only. It is not drawn to scale. Any measurements, floor areas (including any total floor area), openings and orientation are approximate. No details are guaranteed, they cannot be relied upon for any purpose and they do not form part of any agreement. No liability is taken for any error, omission or misstatement. A party must rely upon its own inspection(s). Powered by www.focalagent.com