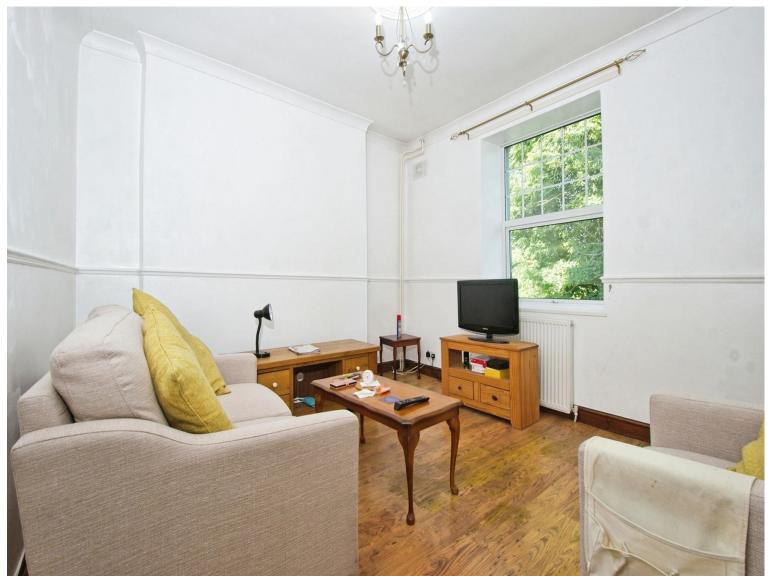

As you step into the property, you are welcomed by an inviting entrance hallway leading to two generously sized reception rooms, perfect for family living or entertaining. On the lower ground floor, you'll find a modern, open-plan kitchen diner that provides direct access to the rear garden, as well as a convenient shower room.

#### **Reception Room**

12' 4" x 12' 2" ( 3.76m x 3.71m ) **Living Room** 

15' 1" x 12' 5" ( 4.60m x 3.78m ) Lower Ground Floor

Kitchen/Diner

Kitchen Area

16' 3" x 14' 3" ( 4.95m x 4.34m ) **Dining Area** 