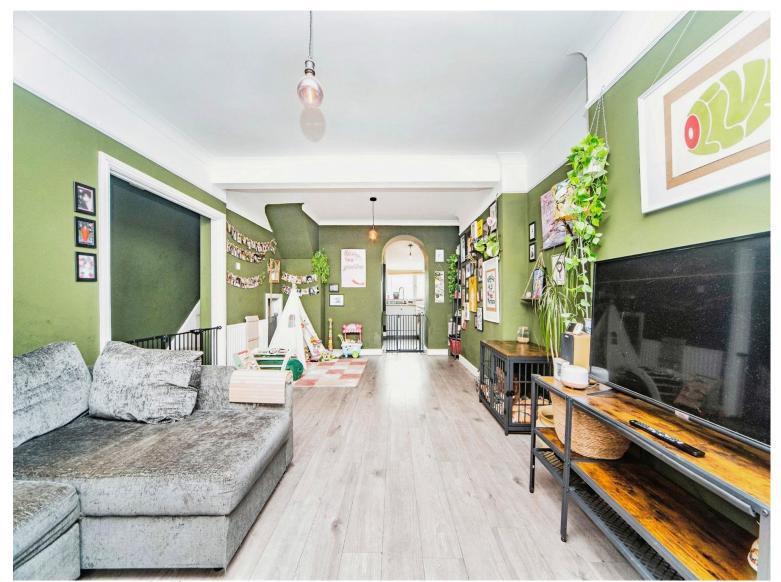

As you step inside, you'll find a large, bright living room, perfect for relaxing or entertaining guests. The modern kitchen diner at the rear of the property is a true highlight, featuring sleek finishes and ample space for dining. French doors open out to a generously sized rear garden, offering an ideal space for outdoor activities and summer barbecues.