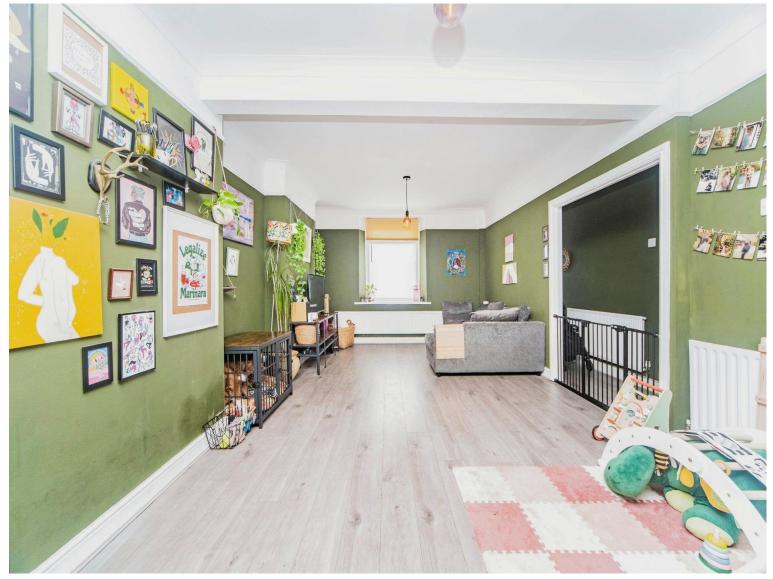

As you step inside, you'll find a large, bright living room, perfect for relaxing or entertaining guests. The modern kitchen diner at the rear of the property is a true highlight, featuring sleek finishes and ample space for dining. French doors open out to a generously sized rear garden, offering an ideal space for outdoor activities and summer barbecues.