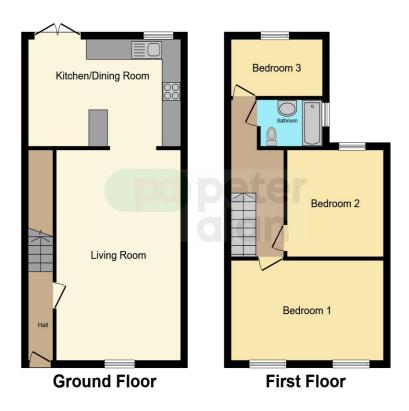

## Accommodation

**Entrance Hall** 

Living Room - 12'  $5\text{"}\ x\ 20\text{'}\ 7\text{"}$  (  $3.78\text{m}\ x\ 6.27\text{m}$  )

**Kitchen/Diner** - 15' 7" x 10' 5" ( 4.75m x 3.17m )

**First Floor** 

Landing

**Bedroom One** - 16' 1" x 9' 8" ( 4.90m x 2.95m )

**Bedroom Two** - 10' 2" x 10' 5" ( 3.10m x 3.17m )

**Bedroom Three** - 9' 5" x 5' 6" ( 2.87m x 1.68m )

**Bathroom** 

#### **Floorplan**

This floor plan is for illustrative purposes only. It is not drawn to scale. Any measurements, floor areas (including any total floor area), openings and orientation are approximate. No details are guaranteed, they cannot be relied upon for any purpose and they do not form part of any agreement. No liability is taken for any error, omission or misstatement. A party must rely upon its own inspection(s). Powered by www.focalagent.com