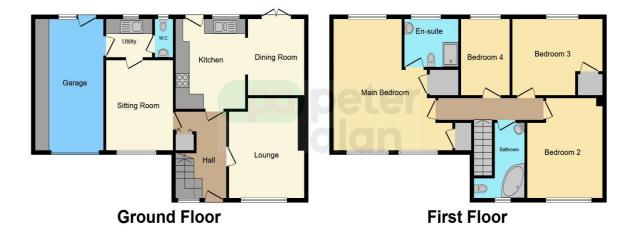

### Accommodation

**Entrance Hall** 

Lounge

13' max x 13' 3" max ( 3.96m max x 4.04m max ) **Kitchen** 

9' 9" x 10' 5" ( 2.97m x 3.17m ) **Dining Room** 

8' 2" x 10' 1" ( 2.49m x 3.07m ) Sitting Room

9' 7" x 10' 8" ( 2.92m x 3.25m ) **Utility Room** 

6' 6" x 5' 1" ( 1.98m x 1.55m ) Cloakroom

**First Floor** 

#### Master Bedroom

16' 3" max x 16' 1" max ( 4.95m max x 4.90m max )

#### Ensuite

#### **Bedroom Two**

11' 8" max x 12' 6" max ( 3.56m max x 3.81m max

#### Bedroom Three

12' 9" max x 9' 8" max ( 3.89m max x 2.95m max

#### Bedroom Four

7' 6'' x 9' 8'' ( 2.29m x 2.95m ) **Bathroom** 

#### Garage

## Floorplan

This floor plan is for illustrative purposes only. It is not drawn to scale. Any measurements, floor areas (including any total floor area), openings and orientation are approximate. No details are guaranteed, they cannot be relied upon for any purpose and they do not form part of any agreement. No liability is taken for any error, omission or misstatement. A party must rely upon its own inspection(s). Powered by www.focalagent.com