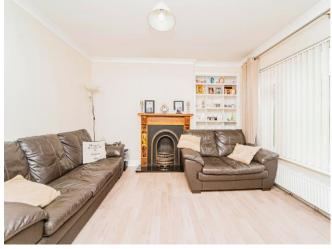

Upon entering, you are greeted by a welcoming entrance hall that sets the tone for the spacious interiors. The ground floor features a comfortable lounge, perfect for family relaxation, and a modern kitchen-diner that serves as the heart of the home, ideal for entertaining. An additional reception room offers flexibility for a home office, playroom, or formal dining area. The utility room and downstairs cloakroom add further convenience, and the integral garage provides valuable storage or parking space.