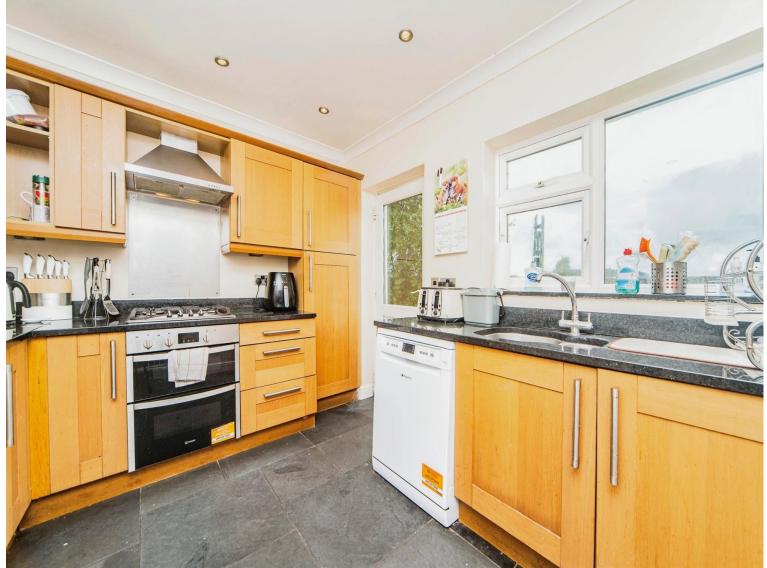

Upon entering, you are greeted by a welcoming entrance hall that sets the tone for the spacious interiors. The ground floor features a comfortable lounge, perfect for family relaxation, and a modern kitchen-diner that serves as the heart of the home, ideal for entertaining. An additional reception room offers flexibility for a home office, playroom, or formal dining area. The utility room and downstairs cloakroom add further convenience, and the integral garage provides valuable storage or parking space.