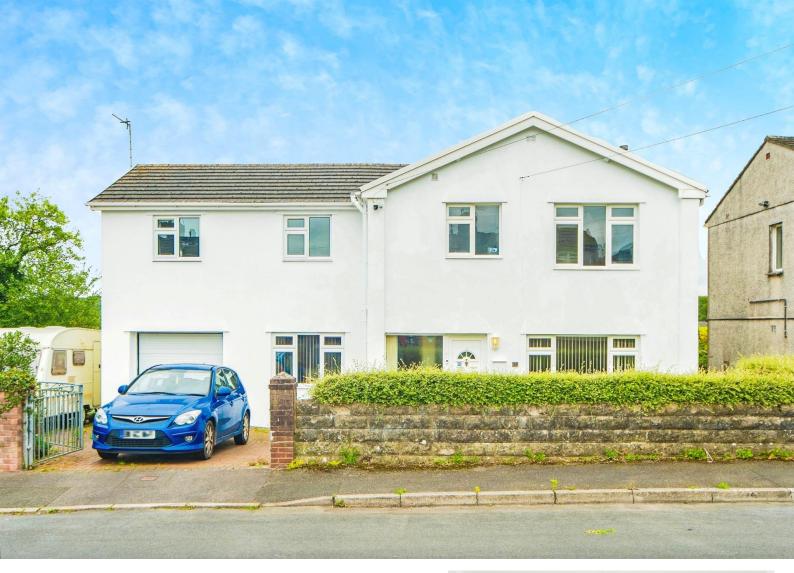

# Vale View, Sarn offers over £300,000

- Detached 4 bedroom family home
- Large Master bedroom with Ensuite
- Multiple reception rooms
- Council Tax band D
- Close proximity to Bridgend designer
  outlet and M4 links
- EPC Rating: Awaited

## About the property

Nestled in the sought-after Vale View area of Sarn, this impressive four-bedroom detached family home offers an abundance of space, making it the ideal choice for those seeking a versatile and accommodating property. Perfectly positioned for convenience, it lies just moments away from Bridgend Designer Outlet, Bridgend Hospital, the M4 motorway links, and Bridgend Town Centre.

Externally, the home is complemented by both front and rear gardens, providing ample space for outdoor activities or relaxation. A driveway offers additional off-road parking, accommodating multiple vehicles with ease.