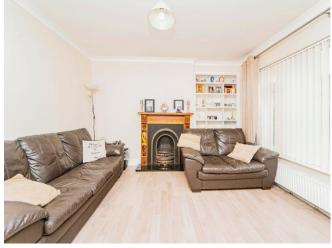

Upon entering, you are greeted by a welcoming entrance hall that sets the tone for the spacious interiors. The ground floor features a comfortable lounge, perfect for family relaxation, and a modern kitchen-diner that serves as the heart of the home, ideal for entertaining. An additional reception room offers flexibility for a home office, playroom, or formal dining area. The utility room and downstairs cloakroom add further convenience, and the integral garage provides valuable storage or parking space.