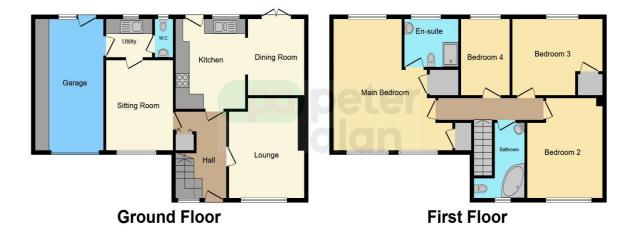

### Accommodation

**Entrance Hall** 

Lounge

13' max x 13' 3" max ( 3.96m max x 4.04m max ) **Kitchen** 

9' 9" x 10' 5" ( 2.97m x 3.17m ) **Dining Room** 

8' 2" x 10' 1" ( 2.49m x 3.07m ) Sitting Room

9' 7" x 10' 8" ( 2.92m x 3.25m ) **Utility Room** 

6' 6" x 5' 1" ( 1.98m x 1.55m ) Cloakroom

**First Floor** 

#### Master Bedroom

16' 3" max x 16' 1" max (4.95m max x 4.90m max)

#### Ensuite

#### **Bedroom Two**

11' 8" max x 12' 6" max ( 3.56m max x 3.81m max

#### Bedroom Three

12' 9" max x 9' 8" max ( 3.89m max x 2.95m max

#### Bedroom Four

7' 6'' x 9' 8'' ( 2.29m x 2.95m ) **Bathroom** 

#### Garage

## Floorplan

This floor plan is for illustrative purposes only. It is not drawn to scale. Any measurements, floor areas (including any total floor area), openings and orientation are approximate. No details are guaranteed, they cannot be relied upon for any purpose and they do not form part of any agreement. No liability is taken for any error, omission or misstatement. A party must rely upon its own inspection(s). Powered by www.focalagent.com