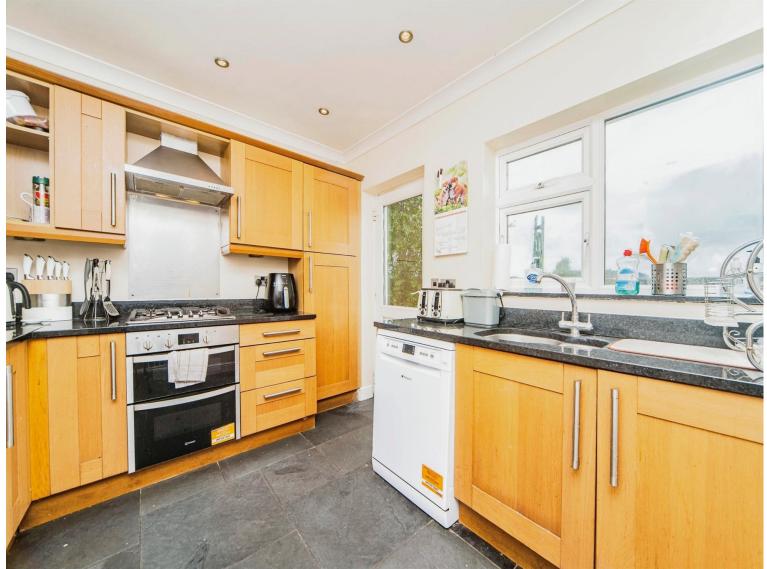

Upon entering, you are greeted by a welcoming entrance hall that sets the tone for the spacious interiors. The ground floor features a comfortable lounge, perfect for family relaxation, and a modern kitchen-diner that serves as the heart of the home, ideal for entertaining. An additional reception room offers flexibility for a home office, playroom, or formal dining area. The utility room and downstairs cloakroom add further convenience, and the integral garage provides valuable storage or parking space.