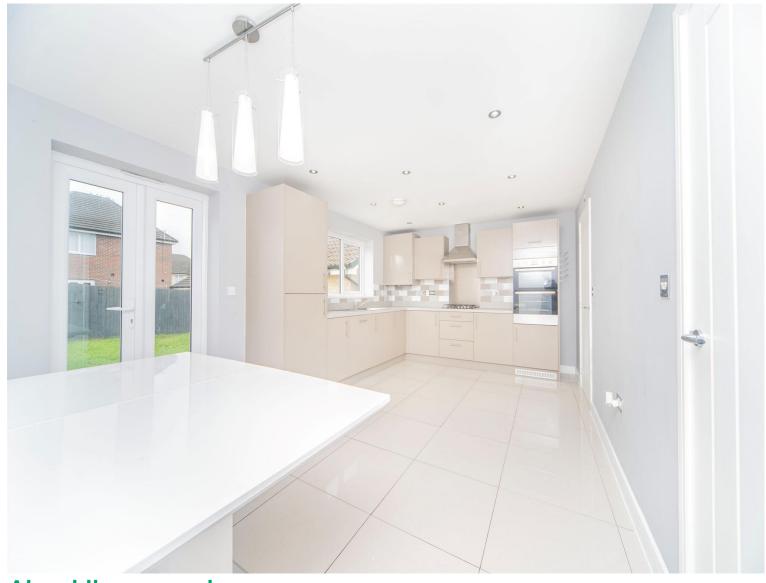

The heart of the home is the modern kitchen-diner, situated at the rear of the property, boasting ample space for family meals and gatherings. Adjacent is a convenient separate utility room, ideal for managing household tasks. Completing the ground floor is a stylish downstairs cloakroom for added convenience.