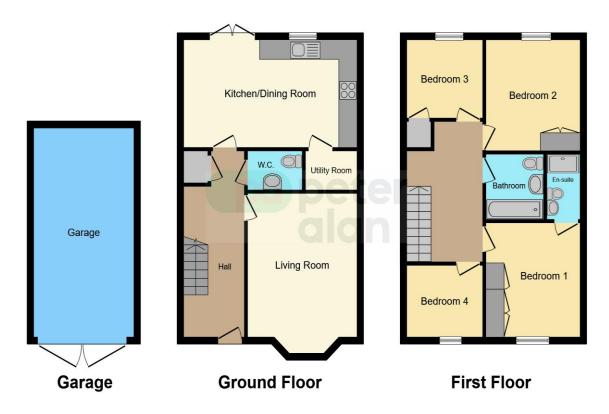

#### **Entrance Hall**

**Living Room** - 11' 8" x 14' 4" max into bay ( 3.56m x 4.37m max into bay )

Kitchen/Diner - 18' 7" x 10' 8" ( 5.66m x 3.25m )

**Utility Room** - 5' 6" x 3' 9" (1.68m x 1.14m)

Cloakroom

 First Floor

 Landing

 Bedroom One - 10' 5" x 11' 5" ( 3.17m x 3.48m )

 En-Suite

 Bedroom Two - 9' 2" x 11' 2" ( 2.79m x 3.40m )

 Bedroom Three - 8' 2" x 7' 8" ( 2.49m x 2.34m )

 Bedroom Four - 8' 2" x 7' 2" ( 2.49m x 2.18m )

 Bathroom

 Garage

### Floorplan

This floor plan is for illustrative purposes only. It is not drawn to scale. Any measurements, floor areas (including any total floor area), openings and orientation are approximate. No details are guaranteed, they cannot be relied upon for any purpose and they do not form part of any agreement. No liability is taken for any error, omission or misstatement. A party must rely upon its own inspection(s). Powered by www.focalagent.com