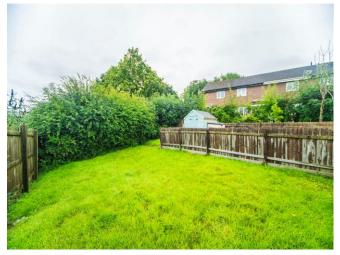

# Bishopswood, offers over £190,000

- No Chain
- Semi Detached
- Lots of potential
- Council Tax C
- Walking Distance To Local Amenities
- Viewing Recommended
- EPC Rating: C









# About the property

This lovely semi detached bungalow would make a perfect home and is being sold with no ongoing chain.

# Accommodation

#### **Entrance**

#### **Living Room**

16' 4" x 10' 5" ( 4.98m x 3.17m )

#### **Kitchen**

9' 5" max x 8' 5" max ( 2.87m max x 2.57m max )

#### **Bedroom One**

11' 2" x 10' 8" ( 3.40m x 3.25m )

**Bedroom Two** 









7' 9" x 8' 9" ( 2.36m x 2.67m )

## Bathroom

### Outside



# **Floorplan**



This floor plan is for illustrative purposes only. It is not drawn to scale. Any measurements, floor areas (including any total floor area), openings and orientation are approximate. No details are guaranteed, they cannot be relied upon for any purpose and they do not form part of any agreement. No liability is taken for any error, omission o