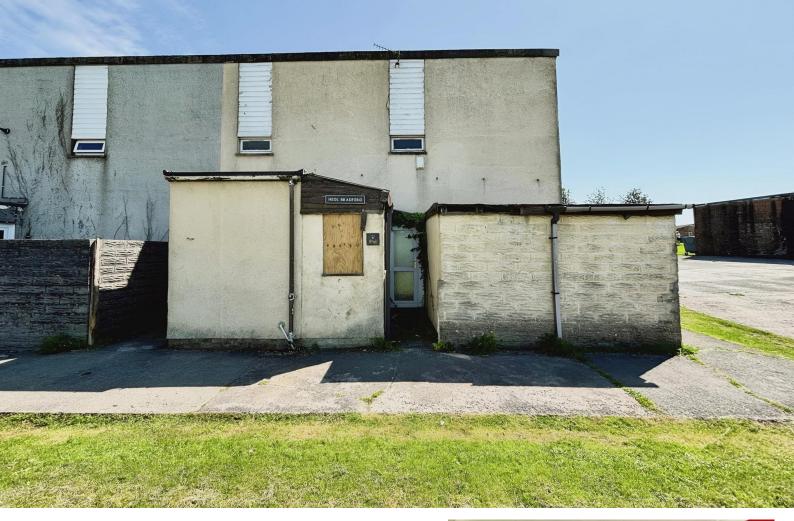

# Heol Bradford, £65,000

- 3 Bedroom semi-detached
- Ideal buy to let or first time buy
- No ongoing chain
- Council Tax Band A
- Rear Garden
- EPC Rating: D

01656 657201 bridgend@peteralan.co.uk

# About the property

Discover the potential of this spacious threebedroom semi-detached ex-local authority property located of Heol, Bradford, Bettws, Bridgend. In need of renovation, this property is a fantastic opportunity for investors or first-time buyers looking to create a home tailored to their tastes. This property is ideal as a buy-to-let investment or a first-time buy, providing excellent value and the chance to add significant value through renovation.