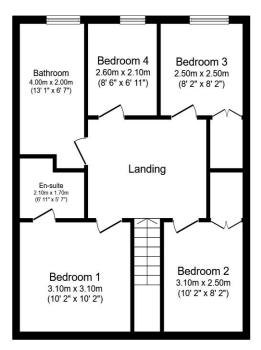

Cloakroom

**First Floor** 

Landing

**Bedroom One** - 10' 2" x 10' 2" ( 3.10m x 3.10m )

**En-Suite** 

**Bedroom Two** - 10' 2" x 8' 2" ( 3.10m x 2.49m )

**Bedroom Three** - 8' 2" x 8' 2" ( 2.49m x 2.49m )

**Bedroom Four** - 8' 6" x 6' 11" ( 2.59m x 2.11m )

**Bathroom** 

#### **Floorplan**

First Floor

Floor area 58.8 m<sup>2</sup> (633 sq.ft.)

TOTAL: 117.6 m<sup>2</sup> (1,266 sq.ft.)

This floor plan is for illustrative purposes only. It is not drawn to scale. Any measurements, floor areas (including any total floor area), openings and orientations are approximate. No details are guaranteed, they cannot be relied upon for any purpose and do not form any part of any agreement. No liability is taken for any error, omission or misstatement. A party must rely upon its own inspection(s). Powered by www.Propertybox.io