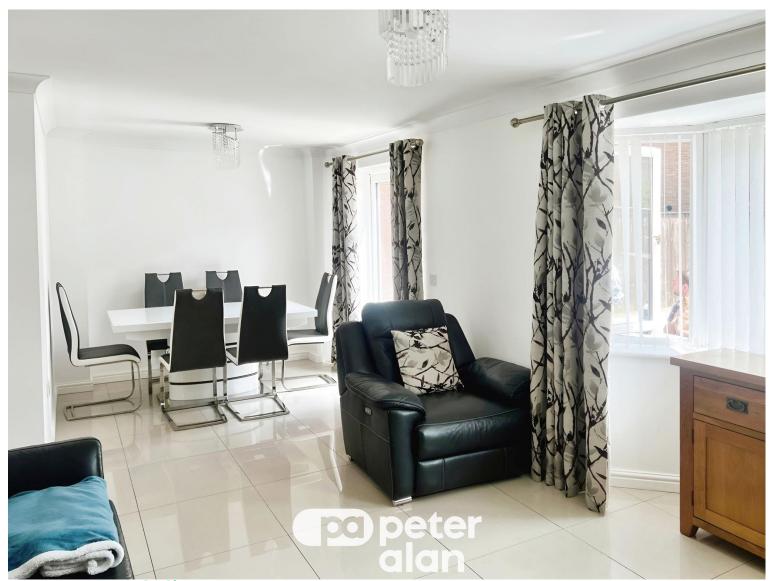

Further enhancing this property's appeal are the two reception rooms. The first provides a comfortable space for relaxation and entertainment, while the second has been recently refurbished and offers a tranquil view of the garden, making it the perfect spot for peaceful moments of reflection.

## Accommodation

**Entrance Hall** 

**Reception Room** - 15' 5" x 7' 10" ( 4.70m x 2.39m )

**Kitchen** - 17' 9" x 6' 11" ( 5.41m x 2.11m )

**Living/Dining Room** - 22' 4" x 12' 2" max ( 6.81m x 3.71m max )