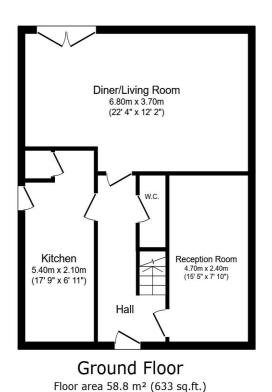

## Accommodation

**Entrance Hall** 

**Reception Room** - 15' 5" x 7' 10" ( 4.70m x 2.39m )

**Kitchen** - 17' 9" x 6' 11" ( 5.41m x 2.11m )

**Living/Dining Room** - 22' 4" x 12' 2" max ( 6.81m x 3.71m max )

Cloakroom

**First Floor** 

Landing

**Bedroom One** - 10' 2" x 10' 2" ( 3.10m x 3.10m )

**En-Suite** 

**Bedroom Two** - 10' 2" x 8' 2" ( 3.10m x 2.49m )

**Bedroom Three** - 8' 2" x 8' 2" ( 2.49m x 2.49m )

**Bedroom Four** - 8' 6" x 6' 11" ( 2.59m x 2.11m )

**Bathroom** 

#### **Floorplan**

First Floor

Floor area 58.8 m<sup>2</sup> (633 sq.ft.)

TOTAL: 117.6 m<sup>2</sup> (1,266 sq.ft.)

This floor plan is for illustrative purposes only. It is not drawn to scale. Any measurements, floor areas (including any total floor area), openings and orientations are approximate. No details are guaranteed, they cannot be relied upon for any purpose and do not form any part of any agreement. No liability is taken for any error, omission or misstatement. A party must rely upon its own inspection(s). Powered by www.Propertybox.io