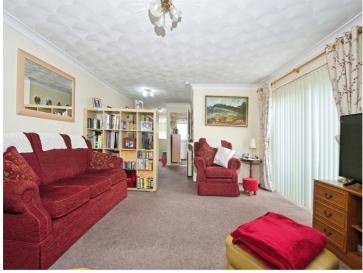

#### Lounge

21' 4" max x 12' 7" max ( 6.50m max x 3.84m max )

#### **Reception Room**

30' max x 13' 6" max ( 9.14m max x 4.11m max )