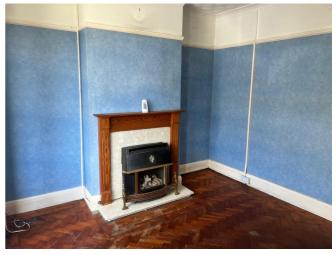

#### Lounge

11' 10" max x 13' max ( 3.61m max x 3.96m max )

#### **Dining Room**

11'9" x 11'3" (3.58m x 3.43m)