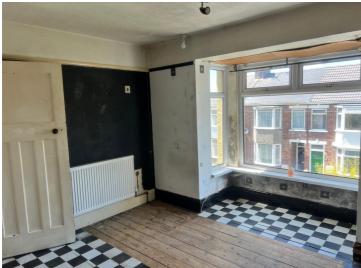

#### Lounge

11' 10" max x 13' max ( 3.61m max x 3.96m max )

#### **Dining Room**

11'9" x 11'3" (3.58m x 3.43m)