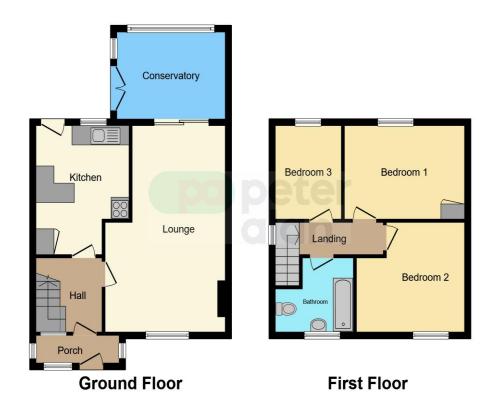

### Accommodation

Entrance/Porch/Hall

Kitchen

Lounge

Conservatory

Landing

Bathroom

**Bedroom One** 

Bedroom Two

**Bedroom Three** 

Outside

#### **Floorplan**

This floor plan is for illustrative purposes only. It is not drawn to scale. Any measurements, floor areas (including any total floor area), openings and orientation are approximate. No details are guaranteed, they cannot be relied upon for any purpose and they do not form part of any agreement. No liability is taken for any error, omission or misstatement. A party must rely upon its own inspection(s). Powered by www.focalagent.com