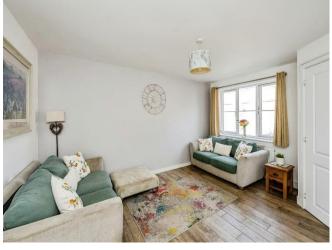

#### Lounge

14' 4" max x 12' 1" max (  $4.37 m \; \text{max} \; \text{x} \; 3.68 m \; \text{max}$  )