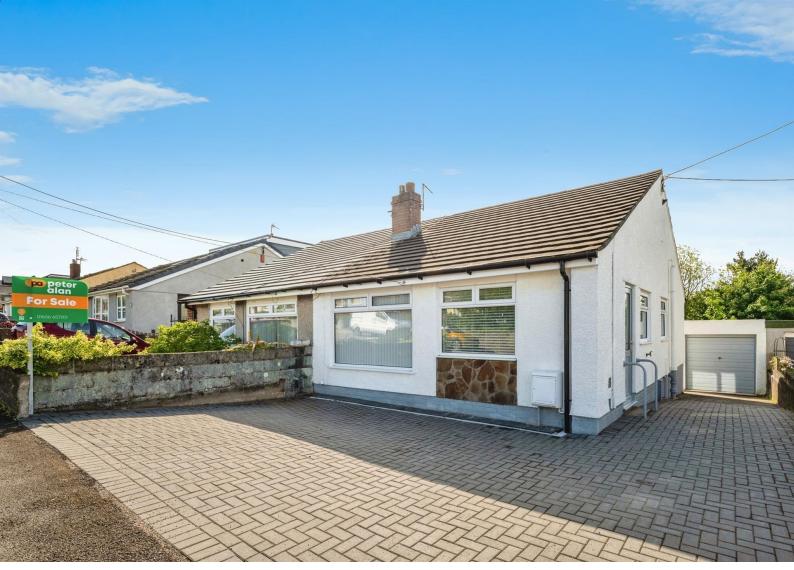

# Belmont £220,000

- Council Tax Band C
- Recently Modernised
- Driveway & Garage
- Close to M4
- No Chain
- EPC Rating: C

# **About the property**

A well presented, recently modernised two bedroom bungalow offered for sale with no on going chain. The property is situated within close proximity to local schools, shops and other amenities including the M4 corridor. Internally the property comprises entrance hall, lounge, kitchen, two bedrooms and bathroom. To the front of the property is a garden with driveway to side leading to generous sized garden mostly laid to lawn. The property further benefits from a garage. Viewing is highly recommended - to book your appointment please call Peter Alan Bridgend on 01656 657201 or appointment online 24/7 book your www.peteralan.co.uk.