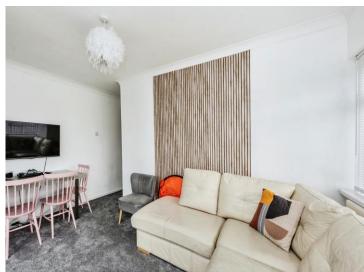

#### Lounge

15' 7" x 10' 7" ( 4.75m x 3.23m )

#### 2nd Lounge

9' 6" x 13' 11" ( 2.90m x 4.24m )

**Dining Room/Bedroom** 

10' 6" x 10' 9" ( 3.20m x 3.28m )