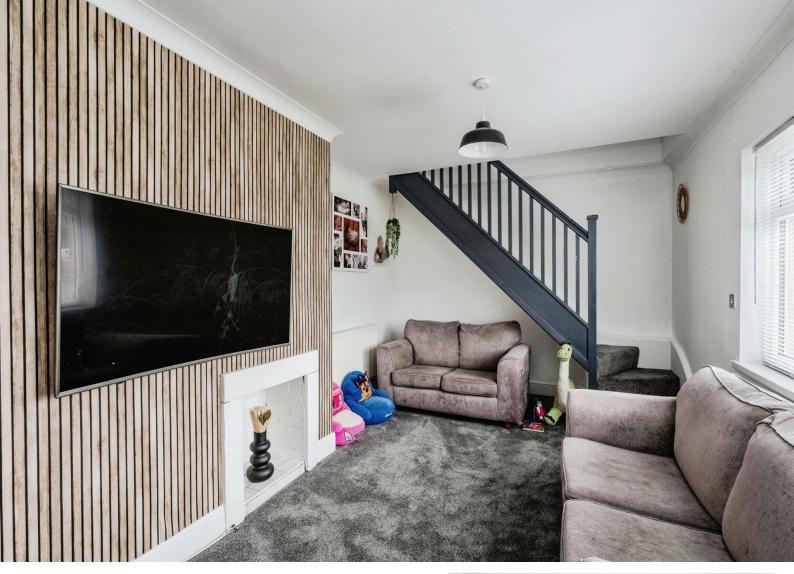

#### Lounge

15' 7" x 10' 7" ( 4.75m x 3.23m )

#### 2nd Lounge

9' 6" x 13' 11" ( 2.90m x 4.24m )

**Dining Room/Bedroom** 

10' 6" x 10' 9" ( 3.20m x 3.28m )