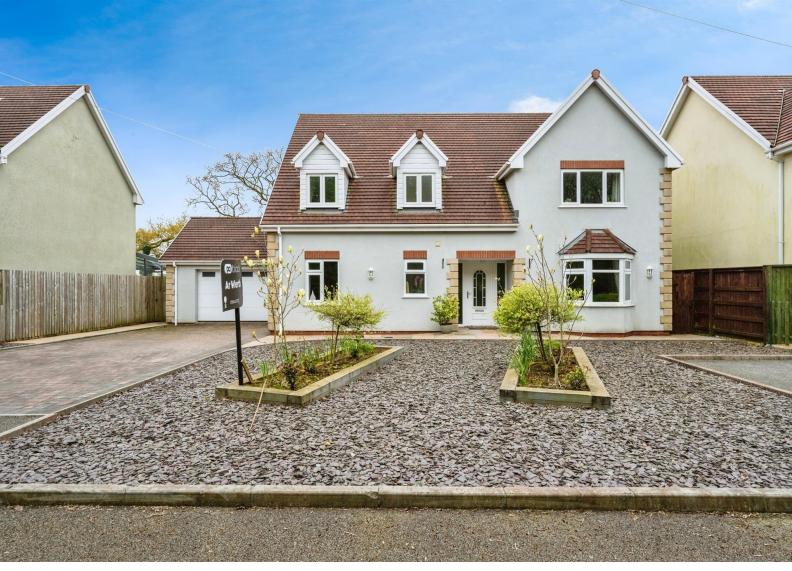

# Greenfields Lane, £550,000

- Council Tax F
- Executive Five Bedroom Detached
- Driveway & Garage
- Countryside Views
- High Specification
- EPC Rating: B

# About the property

An executive five bedroom detached property offered for sale in the semi rural location of Heol Y Cyw. The property offers a countryside location along with being within close proximity to local amenities that include the M4 corridor.