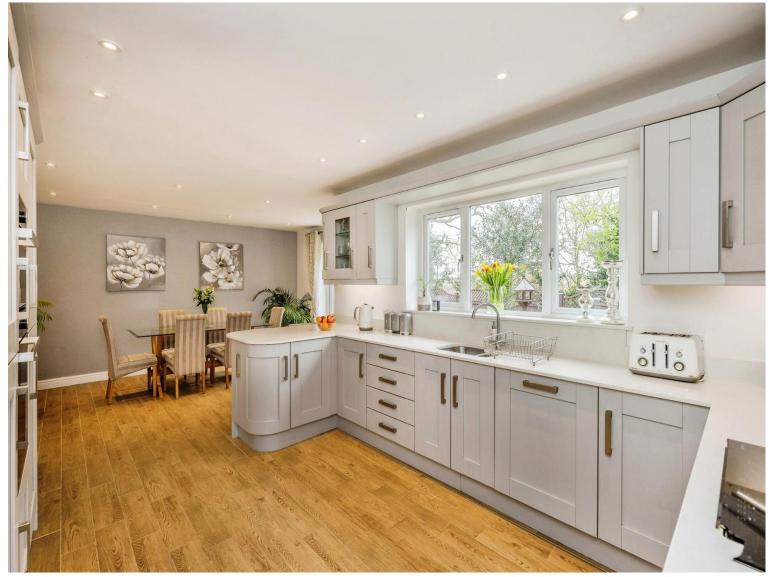

## **Accommodation**

**Entrance Hall** 

Lounge

25' 11" x 13' 5" ( 7.90m x 4.09m )

Study

7' 8" x 10' 8" ( 2.34m x 3.25m )

Kitchen/Diner

Kitchen Area