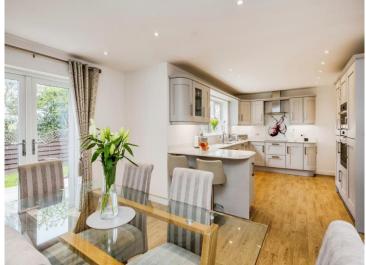

## **Accommodation**

**Entrance Hall** 

Lounge

25' 11" x 13' 5" ( 7.90m x 4.09m )

Study

7' 8" x 10' 8" ( 2.34m x 3.25m )

Kitchen/Diner

Kitchen Area

10' 8" x 14' 2" ( 3.25m x 4.32m )

**Dining Area** 

**Bedroom One** 

16' 4" x 13' 5" ( 4.98m x 4.09m )