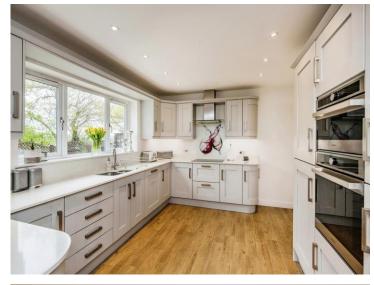

## **Accommodation**

**Entrance Hall** 

Lounge

25' 11" x 13' 5" ( 7.90m x 4.09m )

Study

7' 8" x 10' 8" ( 2.34m x 3.25m )

Kitchen/Diner

Kitchen Area

10' 8" x 14' 2" ( 3.25m x 4.32m )

**Dining Area** 

**Bedroom One** 

16' 4" x 13' 5" ( 4.98m x 4.09m )