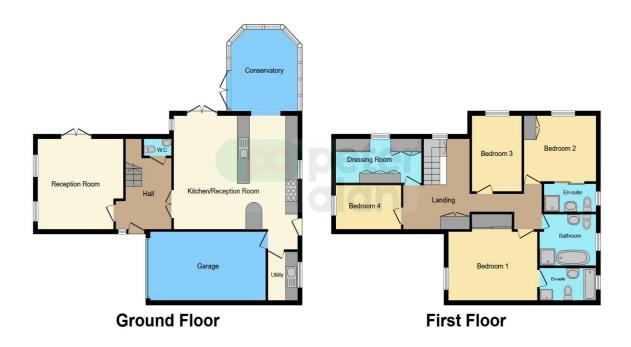

# About the property

A substantial five bedroom executive build detached property offered for sale in Laleston. The property is within close proximity to local schools, shops and a short drive to Porthcawl and Merthyr Mawr. Internally the property comprises entrance hall, reception room, kitchen/diner/lounge, conservatory, utility and wc to the ground floor. To the first floor are five bedrooms with ensuite to two of the bedrooms plus family bathroom. The property is situated on a generous sized, private plot with a garage and viewing is highly recommended! To book your appointment please call Peter Alan Bridgend on 01656 657201 or book your appointment online 24/7 at www.peteralan.co.uk.

# Accommodation

#### **Entrance Hall**

#### **Reception Room**

13' 8" max x 12' 9" max ( 4.17m max x 3.89m max

#### Kitchen/Diner/Lounge

20' 1" max x 17' 9" max (  $6.12 m \max x 5.41 m \max x$ 

#### Conservatory

 $10^{\circ}$  8" max x 12' 3" max ( 3.25 m max x 3.73 m max

#### **Utility Room**

Wc

#### **First Floor**

#### **Bedroom One**

14' 6" max x 10' 9" max ( 4.42m max x 3.28m max

#### **Ensuite**

#### **Bedroom Two**

11' 7" max x 9' 9" max (  $3.53 m \ max \ x \ 2.97 m \ max$ 

#### **Bedroom Three**

8' 1" max x 11' 4" max ( 2.46m max x 3.45m max

#### **Bedroom Four**

10' 5" max x 5' 8" max ( 3.17m max x 1.73m max  $\dot{}$ 

#### **Bedroom Five/Dressing Room**

13' 9" max x 6' 6" max ( 4.19m max x 1.98m max )

#### **Bathroom**

## **Floorplan**

This floor plan is for illustrative purposes only. It is not drawn to scale. Any measurements, floor areas (including any total floor area), openings and orientation are approximate. No details are guaranteed, they cannot be relied upon for any purpose and they do not form part of any agreement. No liability is taken for any error, omission or misstatement. A party must rely upon its own inspection(s). Powered by www.focalagent.com