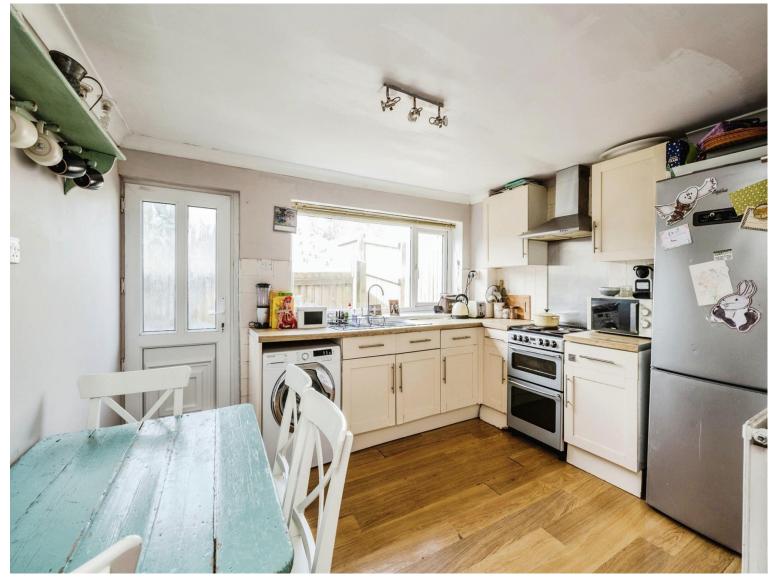

# Pen-yr-Heol, £169,950

- Council Tax Band B
- Sought After Village
- Generous Sized Garden
- Two Reception Rooms
- Viewings Recommended
- EPC Rating: D









# About the property

A well presented two bedroom mid terraced property offered for sale in the popular village of Pen Y Fai. The property would make an ideal investment or first time buy! Internally the property comprises entrance hall, lounge, dining room and kitchen to the ground floor. To the first floor are two bedrooms plus shower room. To the front of the property is a garden and to the rear is a generous sized enclosed garden mostly laid to lawn further benefiting from a pergola plus rear lane access. Viewing is highly recommended on this property - to book your appointment please call Peter Alan Bridgend on 01656 657201 or book your appointment online 24/7 at www.peteralan.co.uk.









#### **Entrance Hall**

#### Lounge

11' 3" x 11' 8" ( 3.43m x 3.56m )

### **Dining Room*