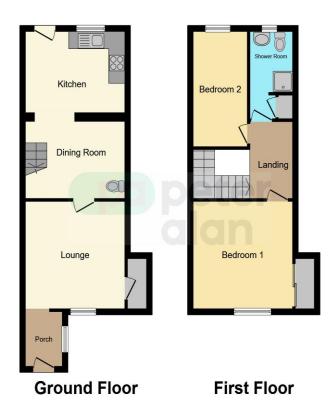

### **Floorplan**

This floor plan is for illustrative purposes only. It is not drawn to scale. Any measurements, floor areas (including any total floor area), openings and orientation are approximate. No details are guaranteed, they cannot be relied upon for any purpose and they do not form part of any agreement. No liability is taken for any error, omission or misstatement. A party must rely upon its own inspection(s). Powered by www.focalagent.com

#### **Entrance Hall**

#### Lounge

11' 3" x 11' 8" ( 3.43m x 3.56m )

### **Dining Room**

 $12' 4'' \max x 6' 9'' (3.76m \max x 2.06m)$ 

#### Kitchen

12' 1" x 9' 2" ( 3.68m x 2.79m )

#### **First Floor**

#### **Bedroom**

11'8" max x 12'2" max ( 3.56m max x 3.71m max )

#### **Bedroom**

6' 7" max x 13' 3" max ( 2.01m max x 4.04m max )

#### **Shower Room**