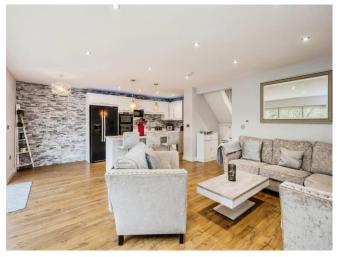

#### **Sitting Room**

13' 7" x 8' 3" ( 4.14m x 2.51m )

#### Kitchen/Family Room

16' 5" x 22' 7" ( 5.00m x 6.88m )