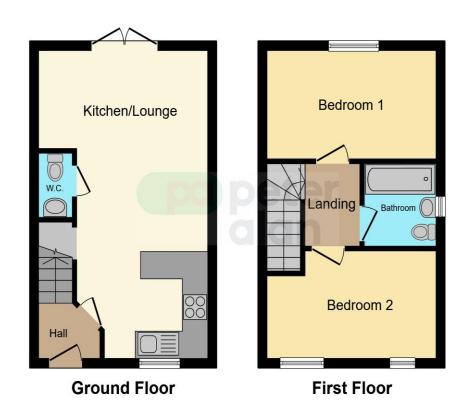

#### **Entrance Hallway**

Kitchen/Diner/Lounge

22' 2" x 12' 3" (  $6.76m \times 3.73m$  ) **W.C** 

Landing

**Bathroom** 

5' 7" x 5' 11" ( 1.70m x 1.80m )

**Bedroom One** 

12' 3" x 7' 10" ( 3.73m x 2.39m )

**Bedroom Two** 

Garden

**Bedroom Two** 

12' 3" x 7' 9" ( 3.73m x 2.36m )

### **Floorplan**

This floor plan is for illustrative purposes only. It is not drawn to scale. Any measurements, floor areas (including any total floor area), openings and orientation are approximate. No details are guaranteed, they cannot be relied upon for any purpose and they do not form part of any agreement. No liability is taken for any error, omission or misstatement. A party must rely upon its own inspection(s). Powered by www.focalagent.com