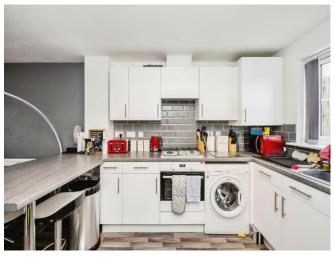

#### **Entrance Hallway**

Kitchen/Diner/Lounge

22' 2" x 12' 3" (  $6.76m \times 3.73m$  ) **W.C** 

Landing

**Bathroom** 

5' 7" x 5' 11" ( 1.70m x 1.80m )

**Bedroom One** 

12' 3" x 7' 10" ( 3.73m x 2.39m )