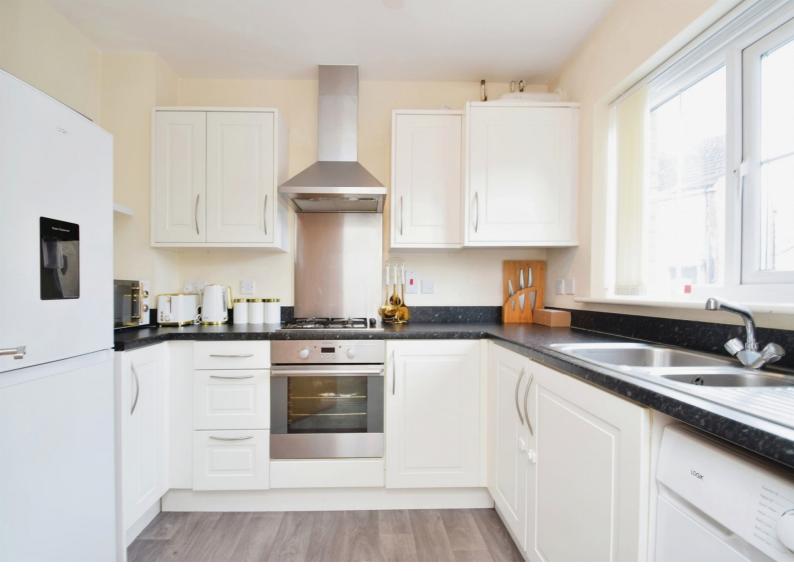

### About the property

PLEASE NOTE, THIS PROPERTY IS BEING SOLD WITH A TENANT IN SITU. A beautiful two bedroom property offered for sale in the popular area of Broadlands. The property comprises of an Entrance Hallway, Modern Kitchen, Cloakroom and Lounge with Patio Doors leading out to the rear. Two good sized Bedrooms and Bathroom with Shower over the Bath. Full Gas Central Heating and Double Glazed Throughout.