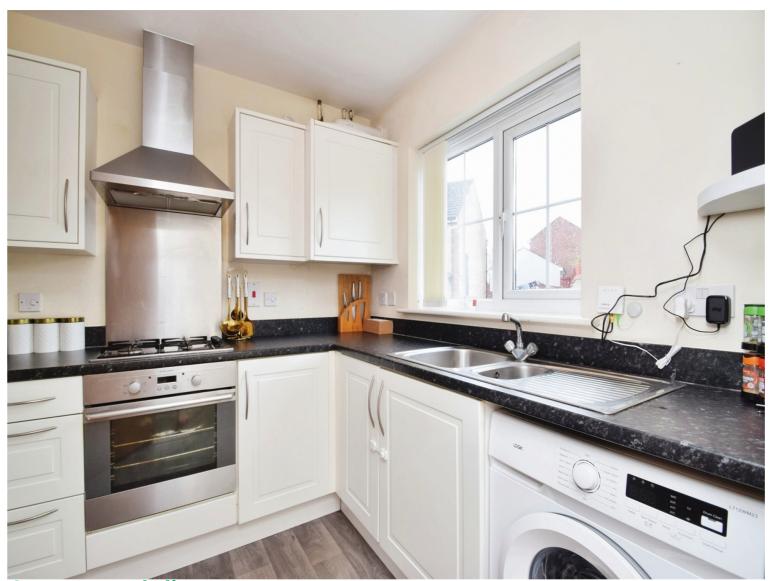

### About the property

PLEASE NOTE, THIS PROPERTY IS BEING SOLD WITH A TENANT IN SITU. A beautiful two bedroom property offered for sale in the popular area of Broadlands. The property comprises of an Entrance Hallway, Modern Kitchen, Cloakroom and Lounge with Patio Doors leading out to the rear. Two good sized Bedrooms and Bathroom with Shower over the Bath. Full Gas Central Heating and Double Glazed Throughout.