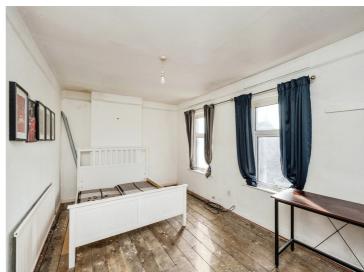

### **Bedroom One**

10' 3" MAX x 17' 1" MAX ( 3.12m MAX x 5.21m MAX )

### **Bedroom Two**

10' 5" MAX x 11' 5" MAX ( 3.17m MAX x 3.48m MAX )

### **Bedroom Three**

6' 1" x 8' 4" ( 1.85m x 2.54m )