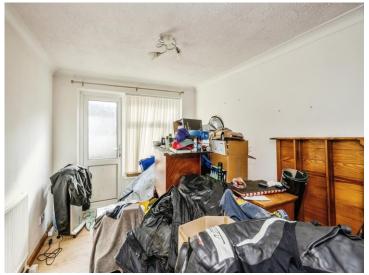

#### Lounge

10' 8" x 8' 9" ( 3.25m x 2.67m )

#### **Dining Room**

13' 1" x 10' 3" ( 3.99m x 3.12m )