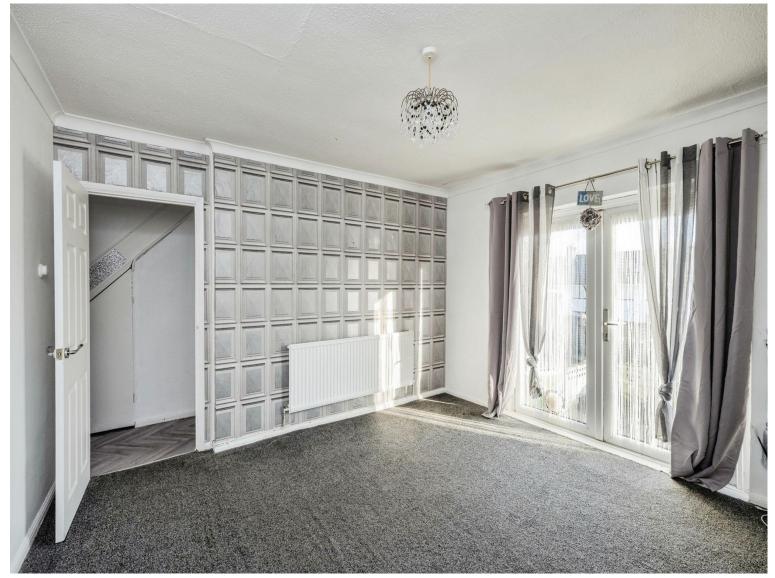

## **Accommodation**

Hall

Lounge

12' 8" x 9' 8" ( 3.86m x 2.95m )

**Kitchen** 

11' x 6' 3" ( 3.35m x 1.91m )

Lounge

13' x 12' 8" ( 3.96m x 3.86m )