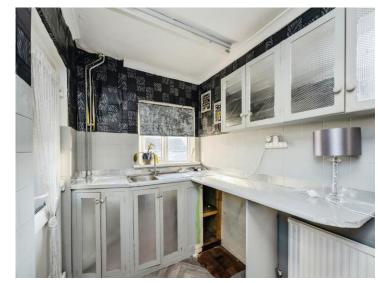

## **Accommodation**

Hall

Lounge

12' 8" x 9' 8" ( 3.86m x 2.95m )

**Kitchen** 

11' x 6' 3" ( 3.35m x 1.91m )

Lounge

13' x 12' 8" ( 3.96m x 3.86m )