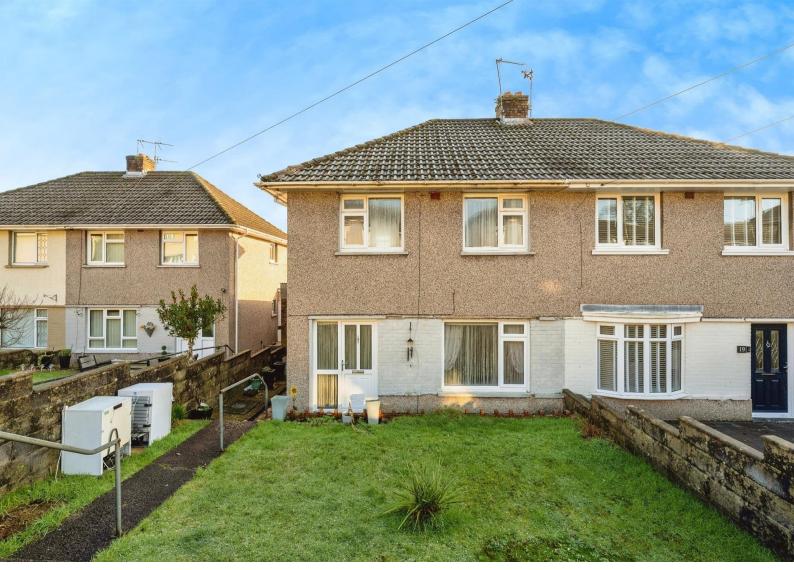

# Heol Cefn Ydfa, offers over £150,000

- No chain
- Two Reception Rooms
- Three Bedrooms
- Council Tax Band B
- Viewing Recommended
- EPC Rating: D

# About the property

A three bedroom semi detached property offered for sale with no on going chain. The property is within close proximity to local schools, shops and the M4. Internally the property comprises entrance hall, lounge, dining room/lounge, kitchen, W.C and utility room to the ground floor.